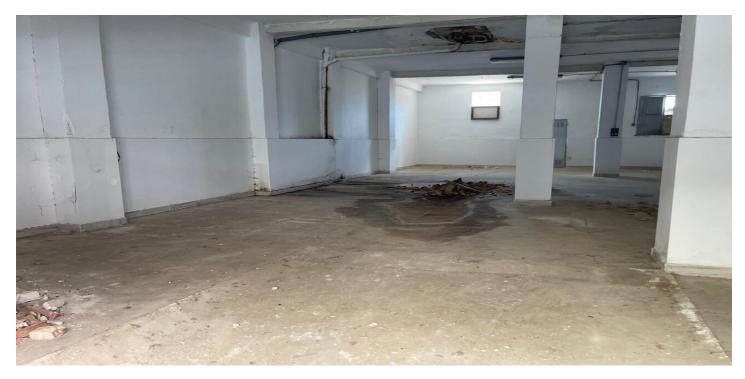

## Bajo Vinalopó, Crevillente

Commercial Premises for Sale of 300 m² - Spacious, Versatile and Well LocatedOpportunity for investors and entrepreneurs! Large commercial premises of 300 m² for sale, ideal for any type of business or as an investment. Located in an excellent location, this premises offers multiple possibilities thanks to its versatility and open space. Characteristics of the Premises:- Surface: 300 m² distributed on a single floor, with open spaces that allow it to adapt to various commercial or storage needs.- Facade: A façade that offers excellent visibility from the outside. Accessibility: Entrance at street level. Facilities: Space prepared with electrical connections. Location: Commercial area: Located in a busy area, with great visibility and easy access both on foot and by car. Surrounded by other shops and services, which guarantees a good influx of public.- Transport and parking: Well connected to public transport and with parking options nearby. This premises is ideal for offices, shops, training centres, gyms or any activity that requires a large space. Don't miss the opportunity to establish your business in this excellent premises!