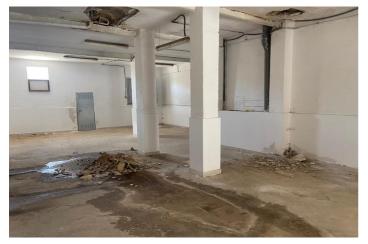

## Bajo Vinalopó, Crevillente

Commercial Premises for Sale of 300 m² - Spacious, Versatile and Well LocatedOpportunity for investors and entrepreneurs! Large commercial premises of 300 m² for sale, ideal for any type of business or as an investment. Located in an excellent location, this premises offers multiple possibilities thanks to its versatility and open space. Characteristics of the Premises:- Surface: 300 m² distributed on a single floor, with open spaces that allow it to adapt to various commercial or storage needs.- Facade: A façade that offers excellent visibility from the outside. Accessibility: Entrance at street level. Facilities: Space prepared with electrical connections. Location: Commercial area: Located in a busy area, with great visibility and easy access both on foot and by car. Surrounded by other shops and services, which guarantees a good influx of public.- Transport and parking: Well connected to public transport and with parking options nearby. This premises is ideal for offices, shops, training centres, gyms or any activity that requires a large space. Don't miss the opportunity to establish your business in this excellent premises!