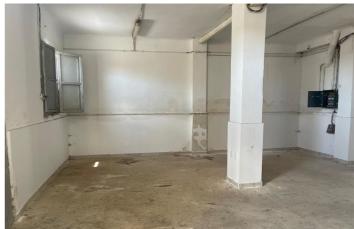

## Bajo Vinalopó, Crevillente

Commercial Premises for Sale of 300 m² - Spacious, Versatile and Well LocatedOpportunity for investors and entrepreneurs! Large commercial premises of 300 m² for sale, ideal for any type of business or as an investment. Located in an excellent location, this premises offers multiple possibilities thanks to its versatility and open space. Characteristics of the Premises:- Surface: 300 m² distributed on a single floor, with open spaces that allow it to adapt to various commercial or storage needs.- Facade: A façade that offers excellent visibility from the outside. Accessibility: Entrance at street level. Facilities: Space prepared with electrical connections. Location: Commercial area: Located in a busy area, with great visibility and easy access both on foot and by car. Surrounded by other shops and services, which guarantees a good influx of public.- Transport and parking: Well connected to public transport and with parking options nearby. This premises is ideal for offices, shops, training centres, gyms or any activity that requires a large space. Don't miss the opportunity to establish your business in this excellent premises!