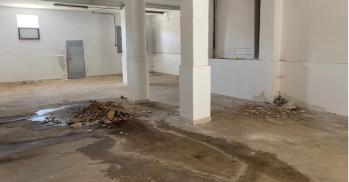

## Bajo Vinalopó, Crevillente

Commercial Premises for Sale of 300 m<sup>2</sup> – Spacious, Versatile and Well LocatedOpportunity for investors and entrepreneurs! Large commercial premises of 300 m<sup>2</sup> for sale, ideal for any type of business or as an investment. Located in an excellent location, this premises offers multiple possibilities thanks to its versatility and open space.Characteristics of the Premises:- Surface: 300 m<sup>2</sup> distributed on a single floor, with open spaces that allow it to adapt to various commercial or storage needs.- Facade: A façade that offers excellent visibility from the outside.Accessibility: Entrance at street level.Facilities: Space prepared with electrical connections.-Location:Commercial area: Located in a busy area, with great visibility and easy access both on foot and by car. Surrounded by other shops and services, which guarantees a good influx of public.- Transport and parking: Well connected to public transport and with parking options nearby.This premises is ideal for offices, shops, training centres, gyms or any activity that requires a large space. Don't miss the opportunity to establish your business in this excellent premises!