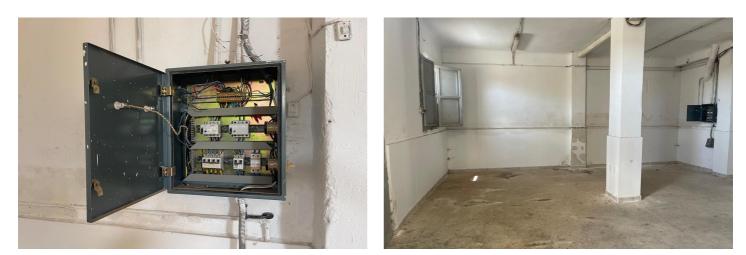

## Bajo Vinalopó, Crevillente

Commercial Premises for Sale of 300 m<sup>2</sup> – Spacious, Versatile and Well LocatedOpportunity for investors and entrepreneurs! Large commercial premises of 300 m<sup>2</sup> for sale, ideal for any type of business or as an investment. Located in an excellent location, this premises offers multiple possibilities thanks to its versatility and open space.Characteristics of the Premises:- Surface: 300 m<sup>2</sup> distributed on a single floor, with open spaces that allow it to adapt to various commercial or storage needs.- Facade: A façade that offers excellent visibility from the outside.Accessibility: Entrance at street level.Facilities: Space prepared with electrical connections.-Location:Commercial area: Located in a busy area, with great visibility and easy access both on foot and by car. Surrounded by other shops and services, which guarantees a good influx of public.- Transport and parking: Well connected to public transport and with parking options nearby.This premises is ideal for offices, shops, training centres, gyms or any activity that requires a large space. Don't miss the opportunity to establish your business in this excellent premises!