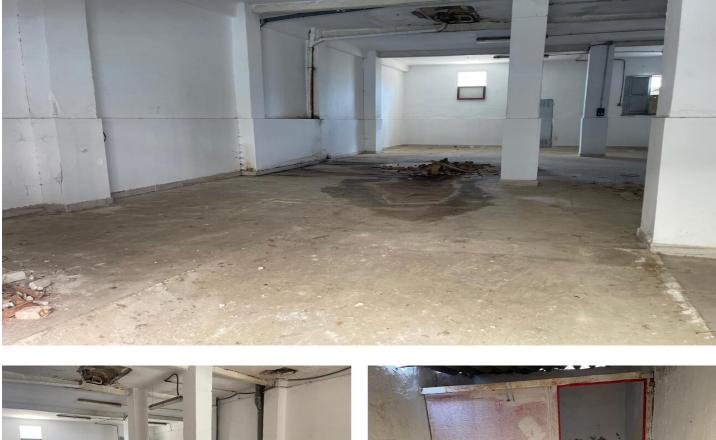

## Bajo Vinalopó, Crevillente

Commercial Premises for Sale of 300 m<sup>2</sup> – Spacious, Versatile and Well LocatedOpportunity for investors and entrepreneurs! Large commercial premises of 300 m<sup>2</sup> for sale, ideal for any type of business or as an investment. Located in an excellent location, this premises offers multiple possibilities thanks to its versatility and open space.Characteristics of the Premises:- Surface: 300 m<sup>2</sup> distributed on a single floor, with open spaces that allow it to adapt to various commercial or storage needs.- Facade: A façade that offers excellent visibility from the outside.Accessibility: Entrance at street level.Facilities: Space prepared with electrical connections.-Location:Commercial area: Located in a busy area, with great visibility and easy access both on foot and by car. Surrounded by other shops and services, which guarantees a good influx of public.- Transport and parking: Well connected to public transport and with parking options nearby.This premises is ideal for offices, shops, training centres, gyms or any activity that requires a large space. Don't miss the opportunity to establish your business in this excellent premises!