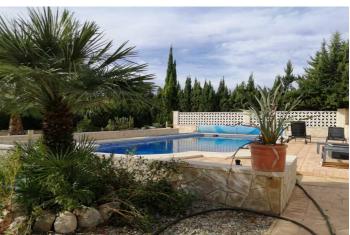

## 295.000€

Referenz: RS17412 Schlafzimmer: 3 Badezimmer: 3 Grundstücksgröße: 4.750m<sup>2</sup> Garten: 160m<sup>2</sup>

## Bajo Vinalopó, Crevillente

This detached country property has been beautifully set overlooking its 10 X 5 metre pool with graveled and tastefully landscaped plot. In addition to the three double bedrooms are three bathrooms (1 en-suite), large lounge, spacious porch/dining area, independent kitchen and ample storage. External stairs lead up to the solarium where you can enjoy breathtaking views over countryside to a glorious mountain backdrop. Tranquility guaranteed due to how and where this property is situated.