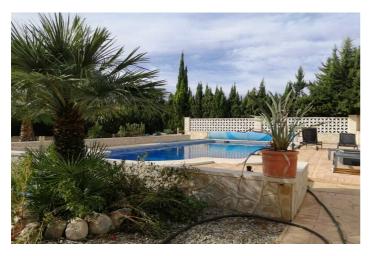

## 295.000€

Referenz: RS17412 Schlafzimmer: 3 Badezimmer: 3 Grundstücksgröße: 4.750m<sup>2</sup> Garten: 160m<sup>2</sup>

## Bajo Vinalopó, Crevillente

This detached country property has been beautifully set overlooking its 10 X 5 metre pool with graveled and tastefully landscaped plot. In addition to the three double bedrooms are three bathrooms (1 en-suite), large lounge, spacious porch/dining area, independent kitchen and ample storage. External stairs lead up to the solarium where you can enjoy breathtaking views over countryside to a glorious mountain backdrop. Tranquility guaranteed due to how and where this property is situated.