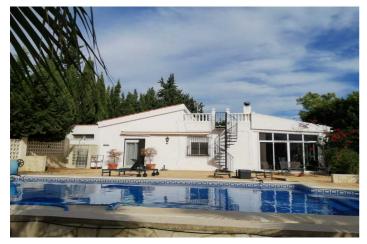

## 295.000€

Referenz: RS17412 Schlafzimmer: 3 Badezimmer: 3 Grundstücksgröße: 4.750m<sup>2</sup> Garten: 160m<sup>2</sup>

## Bajo Vinalopó, Crevillente

This detached country property has been beautifully set overlooking its 10 X 5 metre pool with graveled and tastefully landscaped plot. In addition to the three double bedrooms are three bathrooms (1 en-suite), large lounge, spacious porch/dining area, independent kitchen and ample storage. External stairs lead up to the solarium where you can enjoy breathtaking views over countryside to a glorious mountain backdrop. Tranquility guaranteed due to how and where this property is situated.