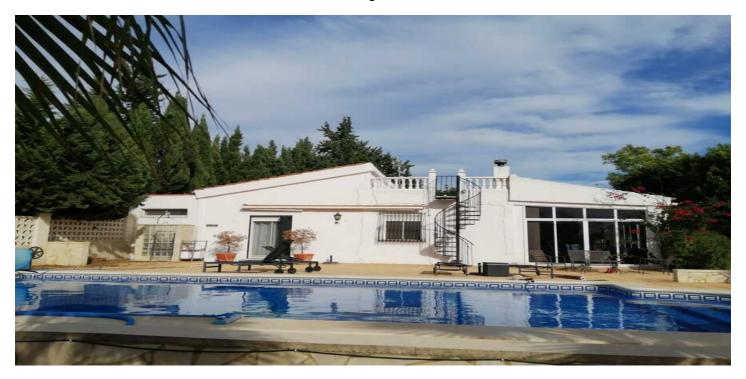

## 295.000€

Referenz: RS17412 Schlafzimmer: 3 Badezimmer: 3 Grundstücksgröße: 4.750m<sup>2</sup> Garten: 160m<sup>2</sup>

## Bajo Vinalopó, Crevillente

This detached country property has been beautifully set overlooking its 10 X 5 metre pool with graveled and tastefully landscaped plot. In addition to the three double bedrooms are three bathrooms (1 en-suite), large lounge, spacious porch/dining area, independent kitchen and ample storage. External stairs lead up to the solarium where you can enjoy breathtaking views over countryside to a glorious mountain backdrop. Tranquility guaranteed due to how and where this property is situated.