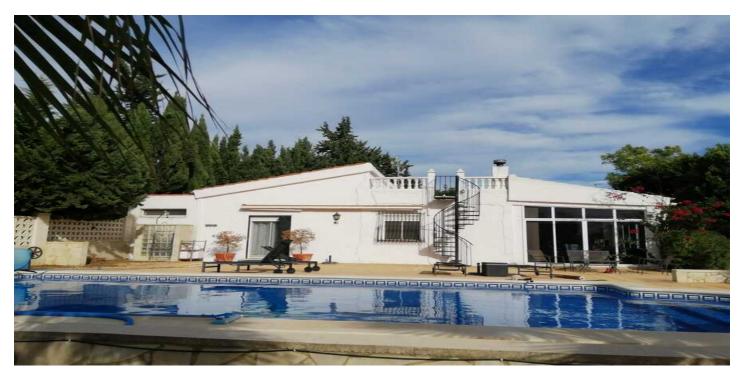

## Bajo Vinalopó, Crevillente

This detached country property has been beautifully set overlooking its 10 X 5 metre pool with graveled and tastefully landscaped plot. In addition to the three double bedrooms are three bathrooms (1 en-suite), large lounge, spacious porch/dining area, independent kitchen and ample storage. External stairs lead up to the solarium where you can enjoy breathtaking views over countryside to a glorious mountain backdrop. Tranquility guaranteed due to how and where this property is situated.