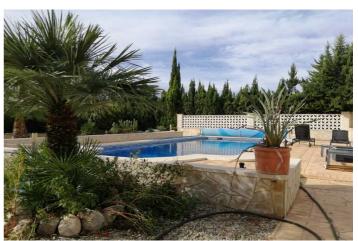

## Bajo Vinalopó, Crevillente

This detached country property has been beautifully set overlooking its 10 X 5 metre pool with graveled and tastefully landscaped plot. In addition to the three double bedrooms are three bathrooms (1 en-suite), large lounge, spacious porch/dining area, independent kitchen and ample storage. External stairs lead up to the solarium where you can enjoy breathtaking views over countryside to a glorious mountain backdrop. Tranquility guaranteed due to how and where this property is situated.