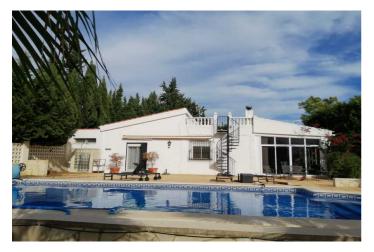

## Bajo Vinalopó, Crevillente

This detached country property has been beautifully set overlooking its 10 X 5 metre pool with graveled and tastefully landscaped plot. In addition to the three double bedrooms are three bathrooms (1 en-suite), large lounge, spacious porch/dining area, independent kitchen and ample storage. External stairs lead up to the solarium where you can enjoy breathtaking views over countryside to a glorious mountain backdrop. Tranquility guaranteed due to how and where this property is situated.