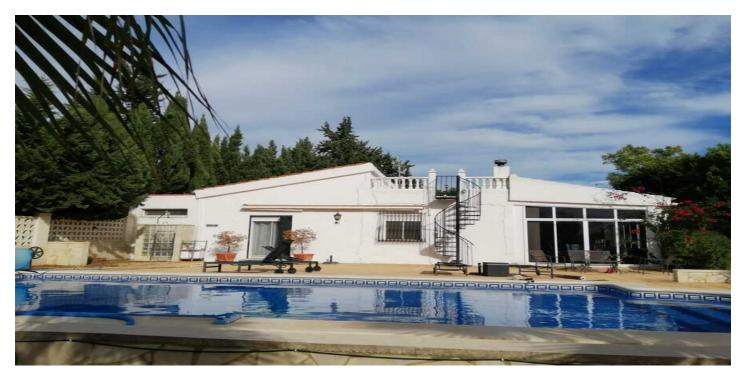

## Bajo Vinalopó, Crevillente

This detached country property has been beautifully set overlooking its 10 X 5 metre pool with graveled and tastefully landscaped plot. In addition to the three double bedrooms are three bathrooms (1 en-suite), large lounge, spacious porch/dining area, independent kitchen and ample storage. External stairs lead up to the solarium where you can enjoy breathtaking views over countryside to a glorious mountain backdrop. Tranquility guaranteed due to how and where this property is situated.