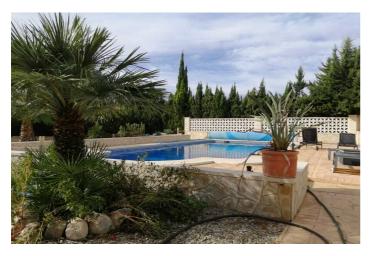

## Bajo Vinalopó, Crevillente

This detached country property has been beautifully set overlooking its 10 X 5 metre pool with graveled and tastefully landscaped plot. In addition to the three double bedrooms are three bathrooms (1 en-suite), large lounge, spacious porch/dining area, independent kitchen and ample storage. External stairs lead up to the solarium where you can enjoy breathtaking views over countryside to a glorious mountain backdrop. Tranquility guaranteed due to how and where this property is situated.