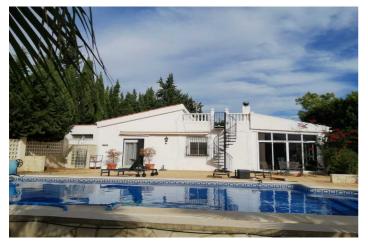

## Bajo Vinalopó, Crevillente

This detached country property has been beautifully set overlooking its 10 X 5 metre pool with graveled and tastefully landscaped plot. In addition to the three double bedrooms are three bathrooms (1 en-suite), large lounge, spacious porch/dining area, independent kitchen and ample storage. External stairs lead up to the solarium where you can enjoy breathtaking views over countryside to a glorious mountain backdrop. Tranquility guaranteed due to how and where this property is situated.