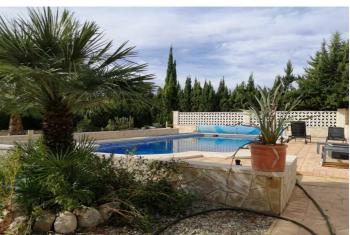

## Bajo Vinalopó, Crevillente

This detached country property has been beautifully set overlooking its 10 X 5 metre pool with graveled and tastefully landscaped plot. In addition to the three double bedrooms are three bathrooms (1 en-suite), large lounge, spacious porch/dining area, independent kitchen and ample storage. External stairs lead up to the solarium where you can enjoy breathtaking views over countryside to a glorious mountain backdrop. Tranquility guaranteed due to how and where this property is situated.