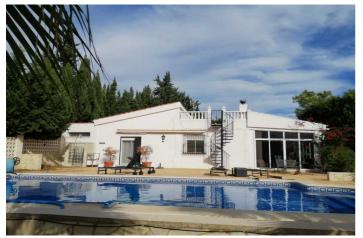

## Bajo Vinalopó, Crevillente

This detached country property has been beautifully set overlooking its 10 X 5 metre pool with graveled and tastefully landscaped plot. In addition to the three double bedrooms are three bathrooms (1 en-suite), large lounge, spacious porch/dining area, independent kitchen and ample storage. External stairs lead up to the solarium where you can enjoy breathtaking views over countryside to a glorious mountain backdrop. Tranquility guaranteed due to how and where this property is situated.