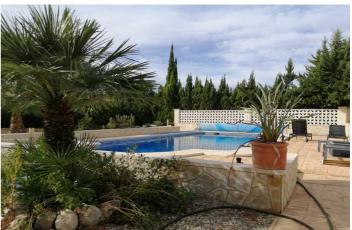

## Bajo Vinalopó, Crevillente

This detached country property has been beautifully set overlooking its 10 X 5 metre pool with graveled and tastefully landscaped plot. In addition to the three double bedrooms are three bathrooms (1 en-suite), large lounge, spacious porch/dining area, independent kitchen and ample storage. External stairs lead up to the solarium where you can enjoy breathtaking views over countryside to a glorious mountain backdrop. Tranquility guaranteed due to how and where this property is situated.