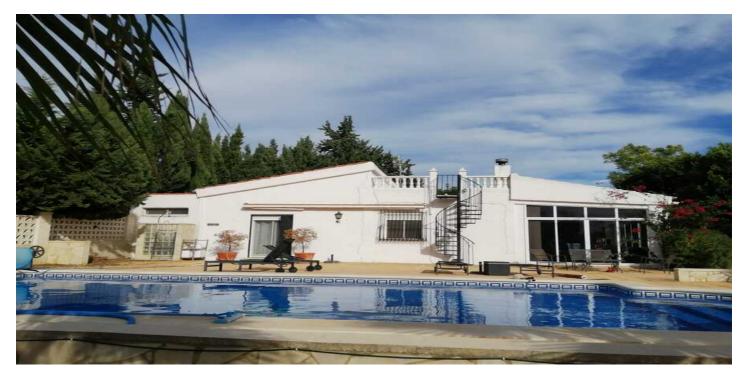

## Bajo Vinalopó, Crevillente

This detached country property has been beautifully set overlooking its 10 X 5 metre pool with graveled and tastefully landscaped plot. In addition to the three double bedrooms are three bathrooms (1 en-suite), large lounge, spacious porch/dining area, independent kitchen and ample storage. External stairs lead up to the solarium where you can enjoy breathtaking views over countryside to a glorious mountain backdrop. Tranquility guaranteed due to how and where this property is situated.