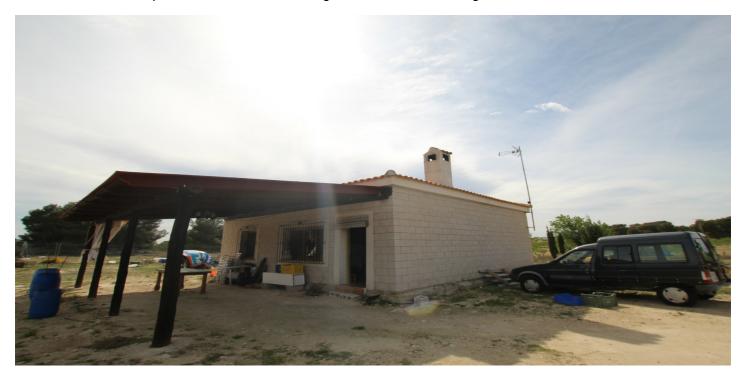

## Costa Blanca South, Monóvar

This property consists of a plot of 150000 square meters, in which there are numerous fruit trees and shade. Within the plot there is a small house of 70 square meters with a large living room with a large fireplace, kitchen, 1 large bedroom and a bathroom. In addition there is a warehouse / garage / storage room of 40 square meters. The area of the house and warehouse is fenced, a total of 4,000 square meters. It has good access and beautiful views of the mountains. The property consists of light through solar panels and irrigation water. If you liked this property, do not hesitate to contact us to organise a visit, we will be happy to help you. We are specialists in the Costa Blanca and Costa Calida specialising in the Alicante and Murcia Inland regions with a particular emphasis on Elda, Pinoso, Aspe, Elche and surrounding areas. We are an established, well known and trusted company that has built a solid reputation amongst buyers and sellers since we began trading in 2004. We offer a complete service with no hidden charges or surprises, starting with sourcing the property, right through to completion, and an unrivalled after sales service which includes property management, building services, and general help and advice to make your new house a home. With a portfolio of well over 1400 properties for sale, we are confident that we can help, so just let us know your preferred property, budget and location, and we will do the rest.