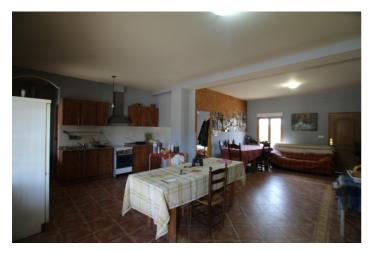

## Costa Blanca South, Monóvar

This property consists of a plot of 150000 square meters, in which there are numerous fruit trees and shade. Within the plot there is a small house of 70 square meters with a large living room with a large fireplace, kitchen, 1 large bedroom and a bathroom. In addition there is a warehouse / garage / storage room of 40 square meters. The area of the house and warehouse is fenced, a total of 4,000 square meters. It has good access and beautiful views of the mountains. The property consists of light through solar panels and irrigation water. If you liked this property, do not hesitate to contact us to organise a visit, we will be happy to help you. We are specialists in the Costa Blanca and Costa Calida specialising in the Alicante and Murcia Inland regions with a particular emphasis on Elda, Pinoso, Aspe, Elche and surrounding areas. We are an established, well known and trusted company that has built a solid reputation amongst buyers and sellers since we began trading in 2004. We offer a complete service with no hidden charges or surprises, starting with sourcing the property, right through to completion, and an unrivalled after sales service which includes property management, building services, and general help and advice to make your new house a home. With a portfolio of well over 1400 properties for sale, we are confident that we can help, so just let us know your preferred property, budget and location, and we will do the rest.