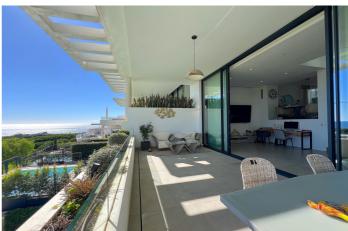

## Costa del Sol, Artola

Welcome to your new dream home in Cabopino! This stunning semi-detached house, built in 2021, offers you an unrivalled living experience with panoramic sea views from every room. Located on the front line of the prestigious Cabopino golf course and a stone's throw from its beautiful beaches, this property combines luxury and comfort in a privileged setting. With 295 m² built, this house has a modern and elegant design that includes high ceilings, a living room with an open kitchen and underfloor heating for your maximum comfort. Enjoy unforgettable moments on its porch and private garden with a swimming pool, ideal for relaxing under the Mediterranean sun. In addition, its hot/cold air conditioning system guarantees a perfect environment all year round. The house has 3 large bedrooms, each with built-in wardrobes, and 4 bathrooms, ensuring space and privacy for the whole family. With two parking spaces and a location in an area with developed infrastructure, you will be close to several international schools and essential services. All this in a closed and guarded area 24 hours a day for your peace of mind. Don't miss the opportunity to live in this luxury oasis with energy class A. Contact us for more information!