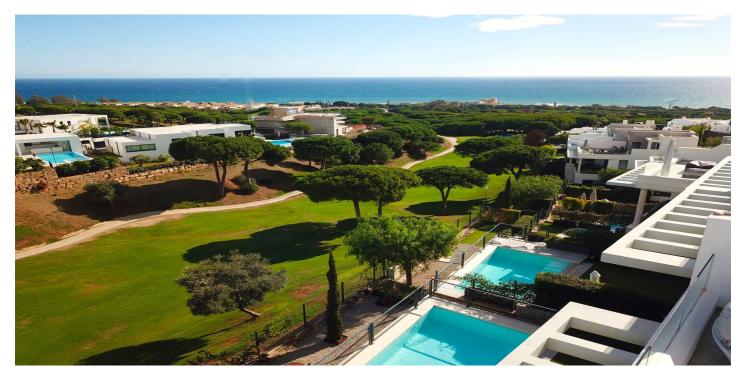

## Costa del Sol, Artola

Welcome to your new dream home in Cabopino! This stunning semi-detached house, built in 2021, offers you an unrivalled living experience with panoramic sea views from every room. Located on the front line of the prestigious Cabopino golf course and a stone's throw from its beautiful beaches, this property combines luxury and comfort in a privileged setting. With 295 m² built, this house has a modern and elegant design that includes high ceilings, a living room with an open kitchen and underfloor heating for your maximum comfort. Enjoy unforgettable moments on its porch and private garden with a swimming pool, ideal for relaxing under the Mediterranean sun. In addition, its hot/cold air conditioning system guarantees a perfect environment all year round. The house has 3 large bedrooms, each with built-in wardrobes, and 4 bathrooms, ensuring space and privacy for the whole family. With two parking spaces and a location in an area with developed infrastructure, you will be close to several international schools and essential services. All this in a closed and guarded area 24 hours a day for your peace of mind. Don't miss the opportunity to live in this luxury oasis with energy class A. Contact us for more information!