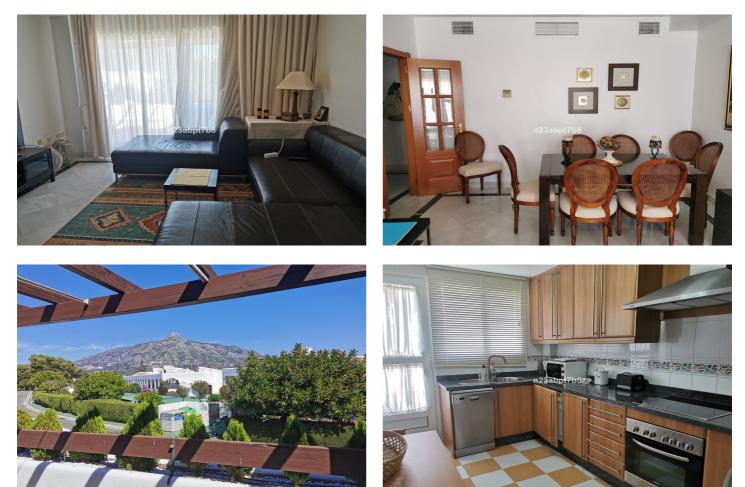

## Costa del Sol, Aloha

Great opportunity for INVESTMENT seekers to purchase an apartment with three bedrooms and two bathrooms, ensuite in the Master bedroom, in the central area of the Marbella's Golf Valley, Nueva Andalucia. The property benefits from a large lounge and dining area which opens onto an East-facing terrace, allowing the residents to enjoy the morning sun. The apartment also boasts a fully fitted kitchen. Price includes an underground garage space and storage room, that can be accessed by lift. Gated community with swimming pool and well manteined gardens, walking distance to amenities, golf course, schools, public transportation and more.. It should be noted that the apartment is currently rented until 2026 and is sold with excellent tenants who pay every quarter in advance. This represents an ideal investment opportunity.

## **Features:**

| Features<br>Covered Terrace<br>Lift<br>Near Transport<br>Private Terrace<br>Storage Room<br>Ensuite Bathroom<br>Marble Flooring<br>Double Glazing<br>Fitted Wardrobes | <b>Orientation</b><br>East                                          | <b>Climate Control</b><br>Air Conditioning<br>Cold A/C<br>Hot A/C |
|-----------------------------------------------------------------------------------------------------------------------------------------------------------------------|---------------------------------------------------------------------|-------------------------------------------------------------------|
| Views                                                                                                                                                                 | Setting                                                             | Condition                                                         |
| Mountain                                                                                                                                                              | Close To Golf<br>Urbanisation<br>Close To Shops<br>Close To Schools | Excellent                                                         |
| Pool                                                                                                                                                                  | Kitchen                                                             | Garden                                                            |
| Communal                                                                                                                                                              | Fully Fitted                                                        | Communal                                                          |
| Security                                                                                                                                                              | Parking                                                             | Category                                                          |
| Electric Blinds                                                                                                                                                       | Underground                                                         | Golf                                                              |
| Entry Phone                                                                                                                                                           | Garage                                                              | Resale                                                            |