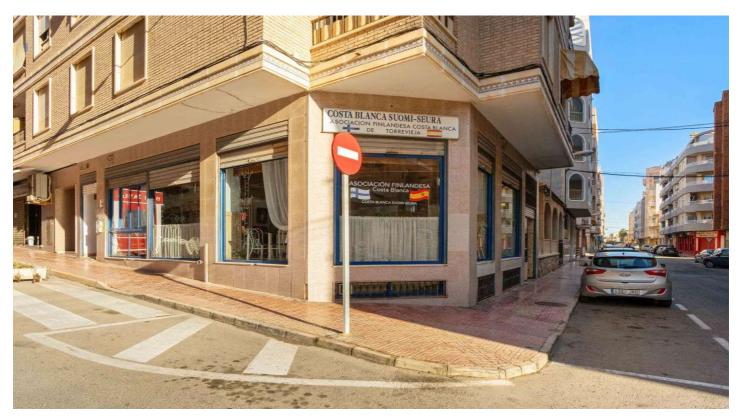

## Costa Blanca South, Torrevieja

This two-story commercial space is located at the corner of Calle Suecia and Calle Mar Baltico, just 200 meters from Los Locos Beach.

This spacious corner premises offer many possibilities. Access to the ground floor is wheelchair friendly, and there is a wheelchair lift to the lower floor.

Large windows bring in natural light and provide ample display space. All eight display windows (including two entrances) have a combined width area of approximately 16 meters.

The open layout makes the premises inviting. This commercial space is suitable for various purposes, such as retail or office use or cafés.