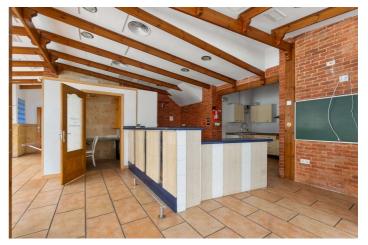

## Costa Blanca South, Torrevieja

This two-story commercial space is located at the corner of Calle Suecia and Calle Mar Baltico, just 200 meters from Los Locos Beach.

This spacious corner premises offer many possibilities. Access to the ground floor is wheelchair friendly, and there is a wheelchair lift to the lower floor.

The ground floor is spacious and bright, with a kitchen and restroom facilities. The lower floor features large spaces, a shower, and many rooms that are well-suited for use as offices, for example.

Entrances are available on both sides, on Calle Suecia and Calle Mar Baltico.