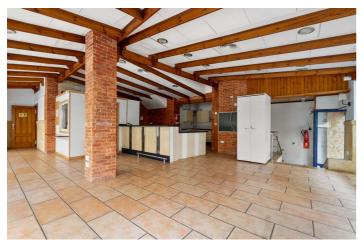

The ground floor is spacious and bright, with a kitchen and restroom facilities. The lower floor features large spaces, a shower, and many rooms that are well-suited for use as offices, for example.

Entrances are available on both sides, on Calle Suecia and Calle Mar Baltico.