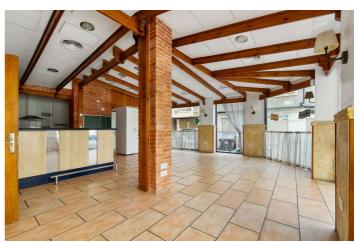

The ground floor is spacious and bright, with a kitchen and restroom facilities. The lower floor features large spaces, a shower, and many rooms that are well-suited for use as offices, for example.

Entrances are available on both sides, on Calle Suecia and Calle Mar Baltico.