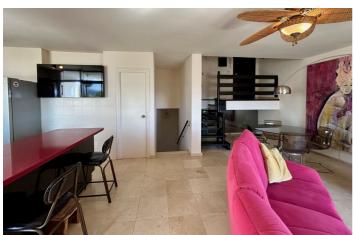

## Costa del Sol, Estepona

This spacious and bright apartment offers everything needed for a comfortable and serene life. It consists of 3 bedrooms and 2 renovated bathrooms, and features an open-concept living area with a high-quality kitchen.

Key features:

- 3 bedrooms and 2 bathrooms.
- Spacious and bright open-concept living room with kitchen.
- Panoramic views of the sea, Gibraltar, Africa, and the mountains.
- No prying eyes! Sea views also from the bedroom windows on the east side.
- Swimming pool in a beautiful landscaped garden.
- Parking space within the development and option to purchase a garage.
- Access via elevator.
- 200 meters from the beach, supermarket, pharmacy, and school.
- Quiet and desirable neighborhood with excellent highway connections.
- Surrounded by green areas, ideal for a peaceful life.
- Renovated kitchen with plenty of storage space, Silestone countertop, and a small pantry.