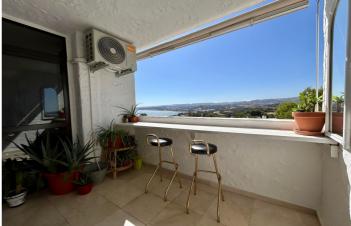

With incredible and uninterrupted views of the Mediterranean Sea, Gibraltar, Africa, and the surrounding mountains, this east-south-west facing apartment offers stunning sunsets from its large terrace.

Key features:

- 3 bedrooms and 2 bathrooms.
- Spacious and bright open-concept living room with kitchen.
- Panoramic views of the sea, Gibraltar, Africa, and the mountains.
- No prying eyes! Sea views also from the bedroom windows on the east side.
- Swimming pool in a beautiful landscaped garden.
- Parking space within the development and option to purchase a garage.
- Access via elevator.
- 200 meters from the beach, supermarket, pharmacy, and school.
- Quiet and desirable neighborhood with excellent highway connections.
- Surrounded by green areas, ideal for a peaceful life.
- Renovated kitchen with plenty of storage space, Silestone countertop, and a small pantry.