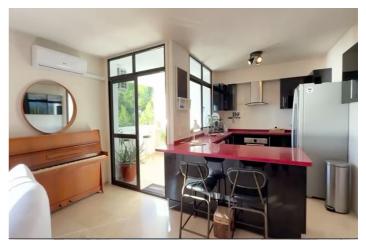

## Costa del Sol, Estepona

This spacious and bright apartment offers everything needed for a comfortable and serene life. It consists of 3 bedrooms and 2 renovated bathrooms, and features an open-concept living area with a high-quality kitchen.

Key features:

- 3 bedrooms and 2 bathrooms.
- Spacious and bright open-concept living room with kitchen.
- Panoramic views of the sea, Gibraltar, Africa, and the mountains.
- No prying eyes! Sea views also from the bedroom windows on the east side.
- Swimming pool in a beautiful landscaped garden.
- Parking space within the development and option to purchase a garage.
- Access via elevator.
- 200 meters from the beach, supermarket, pharmacy, and school.
- Quiet and desirable neighborhood with excellent highway connections.
- Surrounded by green areas, ideal for a peaceful life.
- Renovated kitchen with plenty of storage space, Silestone countertop, and a small pantry.