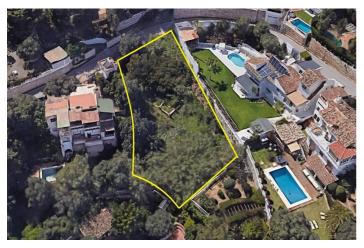

## 420.000 €

Referenz: RS17509 Grundstücksgröße: 1.155m<sup>2</sup>

## Costa del Sol, Benalmádena

MAGNIFICENT OPPORTUNITY. We are pleased to present this interesting 1,155 m<sup>2</sup> plot located in the beautiful area of Torremuelle in Benalmádena. This plot is the ideal place for those who wish to promote the construction of a splendid house with views of the sea and the mountains. What makes this plot of land especially attractive is its prime location, generous size, stunning views and east-west orientation. The buildable area of this plot is 323 m<sup>2</sup>, which provides ample opportunity to design and build the home of your dreams. The topography of this plot is unique, as it runs along a slope, which offers a truly beautiful panoramic view. Imagine enjoying impressive sunrises and sunsets from your own terrace, while contemplating the sea and the majestic mountains that surround this area. This plot has everything you need to become the perfect place to call home. In addition to its location and views, this plot is located in a consolidated area, which means that it has all the services necessary for daily life. In addition, it is conveniently located just 800 meters from the Torremuelle train station, which facilitates access to other areas of Benalmádena and the city of Malaga. The Torremuelle area is known for its natural beauty and its calm and relaxed atmosphere. Here, you will be able to enjoy the tranquility and privacy that this plot offers, while at the same time being close to all the necessary amenities and services, such as restaurants, shops, supermarkets and more. If you are interested in knowing more details about this plot or would like to arrange a visit, do not hesitate to contact us. We will be happy to help and guide you throughout the entire process of acquiring this land. Use: Residential Subtype: Urban Land Cadastral Reference: 0103621UF6500S0001YP Area: 1,155 m<sup>2</sup> Buildable area: 323 m<sup>2</sup>