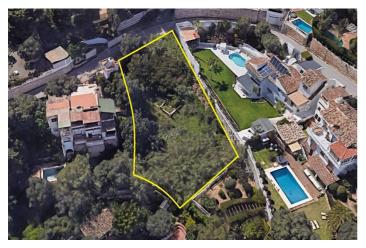

## 420,000 €

Reference: RS17509 Plot Size: 1,155m<sup>2</sup>

## Costa del Sol, Benalmádena

MAGNIFICENT OPPORTUNITY. We are pleased to present this interesting 1,155 m<sup>2</sup> plot located in the beautiful area of Torremuelle in Benalmádena. This plot is the ideal place for those who wish to promote the construction of a splendid house with views of the sea and the mountains. What makes this plot of land especially attractive is its prime location, generous size, stunning views and east-west orientation. The buildable area of this plot is 323 m<sup>2</sup>, which provides ample opportunity to design and build the home of your dreams. The topography of this plot is unique, as it runs along a slope, which offers a truly beautiful panoramic view. Imagine enjoying impressive sunrises and sunsets from your own terrace, while contemplating the sea and the majestic mountains that surround this area. This plot has everything you need to become the perfect place to call home. In addition to its location and views, this plot is located in a consolidated area, which means that it has all the services necessary for daily life. In addition, it is conveniently located just 800 meters from the Torremuelle train station, which facilitates access to other areas of Benalmádena and the city of Malaga. The Torremuelle area is known for its natural beauty and its calm and relaxed atmosphere. Here, you will be able to enjoy the tranquility and privacy that this plot offers, while at the same time being close to all the necessary amenities and services, such as restaurants, shops, supermarkets and more. If you are interested in knowing more details about this plot or would like to arrange a visit, do not hesitate to contact us. We will be happy to help and guide you throughout the entire process of acquiring this land. Use: Residential Subtype: Urban Land Cadastral Reference: 0103621UF6500S0001YP Area: 1,155 m<sup>2</sup> Buildable area: 323 m<sup>2</sup>