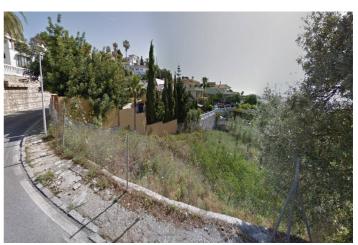

## Costa del Sol, Benalmádena

MAGNIFICENT OPPORTUNITY. We are pleased to present this interesting 1,155 m<sup>2</sup> plot located in the beautiful area of Torremuelle in Benalmádena. This plot is the ideal place for those who wish to promote the construction of a splendid house with views of the sea and the mountains. What makes this plot of land especially attractive is its prime location, generous size, stunning views and east-west orientation. The buildable area of this plot is 323 m<sup>2</sup>, which provides ample opportunity to design and build the home of your dreams. The topography of this plot is unique, as it runs along a slope, which offers a truly beautiful panoramic view. Imagine enjoying impressive sunrises and sunsets from your own terrace, while contemplating the sea and the majestic mountains that surround this area. This plot has everything you need to become the perfect place to call home. In addition to its location and views, this plot is located in a consolidated area, which means that it has all the services necessary for daily life. In addition, it is conveniently located just 800 meters from the Torremuelle train station, which facilitates access to other areas of Benalmádena and the city of Malaga. The Torremuelle area is known for its natural beauty and its calm and relaxed atmosphere. Here, you will be able to enjoy the tranquility and privacy that this plot offers, while at the same time being close to all the necessary amenities and services, such as restaurants, shops, supermarkets and more. If you are interested in knowing more details about this plot or would like to arrange a visit, do not hesitate to contact us. We will be happy to help and guide you throughout the entire process of acquiring this land. Use: Residential Subtype: Urban Land Cadastral Reference: 0103621UF6500S0001YP Area: 1,155 m<sup>2</sup> Buildable area: 323 m<sup>2</sup>