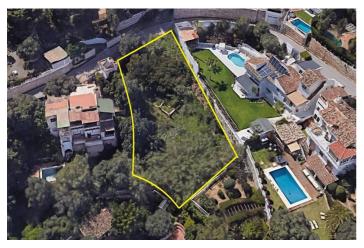

## 420 000 €

Référence: RS17509 Terrain: 1 155m<sup>2</sup>

## Costa del Sol, Benalmádena

MAGNIFICENT OPPORTUNITY. We are pleased to present this interesting 1,155 m<sup>2</sup> plot located in the beautiful area of Torremuelle in Benalmádena. This plot is the ideal place for those who wish to promote the construction of a splendid house with views of the sea and the mountains. What makes this plot of land especially attractive is its prime location, generous size, stunning views and east-west orientation. The buildable area of this plot is 323 m<sup>2</sup>, which provides ample opportunity to design and build the home of your dreams. The topography of this plot is unique, as it runs along a slope, which offers a truly beautiful panoramic view. Imagine enjoying impressive sunrises and sunsets from your own terrace, while contemplating the sea and the majestic mountains that surround this area. This plot has everything you need to become the perfect place to call home. In addition to its location and views, this plot is located in a consolidated area, which means that it has all the services necessary for daily life. In addition, it is conveniently located just 800 meters from the Torremuelle train station, which facilitates access to other areas of Benalmádena and the city of Malaga. The Torremuelle area is known for its natural beauty and its calm and relaxed atmosphere. Here, you will be able to enjoy the tranquility and privacy that this plot offers, while at the same time being close to all the necessary amenities and services, such as restaurants, shops, supermarkets and more. If you are interested in knowing more details about this plot or would like to arrange a visit, do not hesitate to contact us. We will be happy to help and guide you throughout the entire process of acquiring this land. Use: Residential Subtype: Urban Land Cadastral Reference: 0103621UF6500S0001YP Area: 1,155 m<sup>2</sup> Buildable area: 323 m<sup>2</sup>