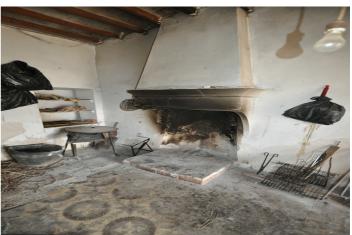

## Altiplano, Jumilla

Discover the perfect blend of functionality and charm in this unique property. This spacious garage features a cozy fireplace, ideal for year-round comfort, and opens to a large inner patio with ample room for various uses. Whether you're looking to store agricultural tools, set up a workshop, or build the home of your dreams, this space is ready to adapt to your vision. Enjoy stunning views that make this property as scenic as it is practical. If you liked this property, do not hesitate to contact us to organize a visit, we will be happy to help you!