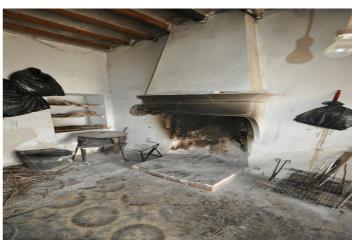

## Altiplano, Jumilla

Discover the perfect blend of functionality and charm in this unique property. This spacious garage features a cozy fireplace, ideal for year-round comfort, and opens to a large inner patio with ample room for various uses. Whether you're looking to store agricultural tools, set up a workshop, or build the home of your dreams, this space is ready to adapt to your vision. Enjoy stunning views that make this property as scenic as it is practical. If you liked this property, do not hesitate to contact us to organize a visit, we will be happy to help you!