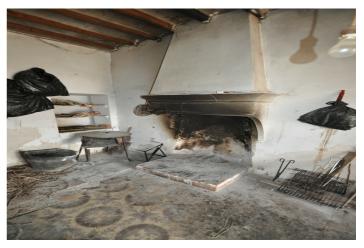

## Altiplano, Jumilla

Discover the perfect blend of functionality and charm in this unique property. This spacious garage features a cozy fireplace, ideal for year-round comfort, and opens to a large inner patio with ample room for various uses. Whether you're looking to store agricultural tools, set up a workshop, or build the home of your dreams, this space is ready to adapt to your vision. Enjoy stunning views that make this property as scenic as it is practical. If you liked this property, do not hesitate to contact us to organize a visit, we will be happy to help you!