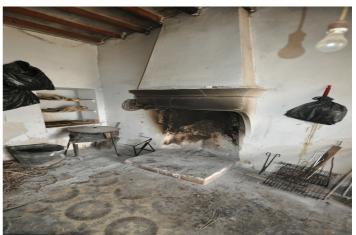

## Altiplano, Jumilla

Discover the perfect blend of functionality and charm in this unique property. This spacious garage features a cozy fireplace, ideal for year-round comfort, and opens to a large inner patio with ample room for various uses. Whether you're looking to store agricultural tools, set up a workshop, or build the home of your dreams, this space is ready to adapt to your vision. Enjoy stunning views that make this property as scenic as it is practical. If you liked this property, do not hesitate to contact us to organize a visit, we will be happy to help you!