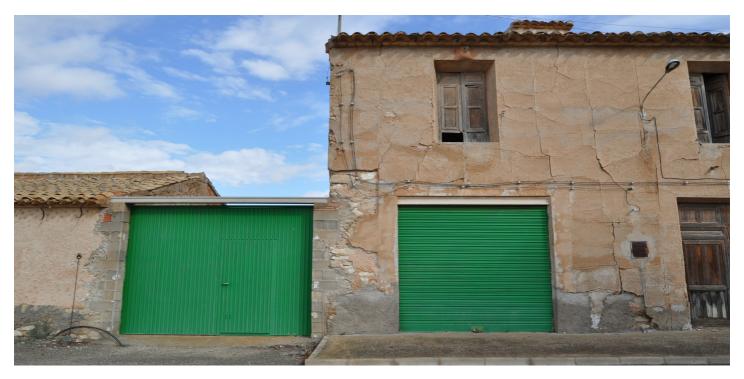

## 70 000 €

**Référence**: RS17518 Terrain: 200m<sup>2</sup> Construite: 41m<sup>2</sup>

## Altiplano, Jumilla

Discover the perfect blend of functionality and charm in this unique property. This spacious garage features a cozy fireplace, ideal for year-round comfort, and opens to a large inner patio with ample room for various uses. Whether you're looking to store agricultural tools, set up a workshop, or build the home of your dreams, this space is ready to adapt to your vision. Enjoy stunning views that make this property as scenic as it is practical. If you liked this property, do not hesitate to contact us to organize a visit, we will be happy to help you!