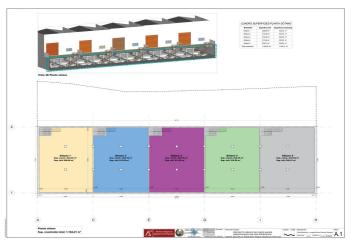

## Valle del Guadalhorce, Coín

Unique opportunity in La Trocha Industrial Estate, Coín! New construction industrial warehouse for sale with 400 m² built. The warehouse has two spacious and functional rooms, a first floor with 167m and a basement of 233m, ideal for various industrial or logistical activities. Its strategic location at street level in one of the most sought-after industrial estates in the area. Ensures excellent visibility and accessibility. Don't miss this opportunity and contact us for more information!