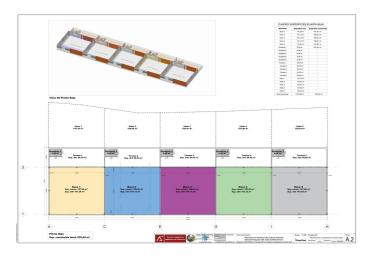

## Valle del Guadalhorce, Coín

Unique opportunity in La Trocha Industrial Estate, Coín! New construction industrial warehouse for sale with 400 m² built. The warehouse has two spacious and functional rooms, a first floor with 167m and a basement of 233m, ideal for various industrial or logistical activities. Its strategic location at street level in one of the most sought-after industrial estates in the area. Ensures excellent visibility and accessibility. Don't miss this opportunity and contact us for more information!