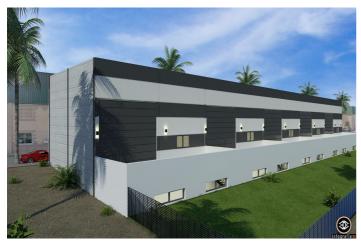

## Valle del Guadalhorce, Coín

Unique opportunity in La Trocha Industrial Estate, Coín! New construction industrial warehouse for sale with 400 m² built. The warehouse has two spacious and functional rooms, a first floor with 167m and a basement of 233m, ideal for various industrial or logistical activities. Its strategic location at street level in one of the most sought-after industrial estates in the area. Ensures excellent visibility and accessibility. Don't miss this opportunity and contact us for more information!