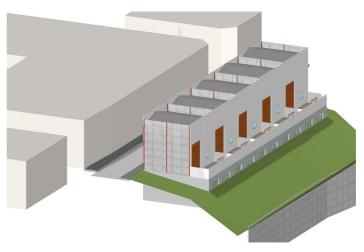

## Valle del Guadalhorce, Coín

Unique opportunity in La Trocha Industrial Estate, Coín! New construction industrial warehouse for sale with 400 m² built. The warehouse has two spacious and functional rooms, a first floor with 167m and a basement of 233m, ideal for various industrial or logistical activities. Its strategic location at street level in one of the most sought-after industrial estates in the area. Ensures excellent visibility and accessibility. Don't miss this opportunity and contact us for more information!