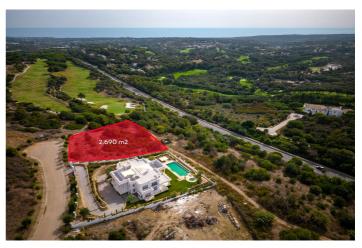

## Land for sale in Sotogrande, Sotogrande

850,000€

Reference: R4178830 Plot Size: 2,690m<sup>2</sup>

## Costa de la Luz, Sotogrande

Sale of a magnificent plot on Calle Lavanda with views of the sea and holes 3 and 4 of the La Reserva de Sotogrande Golf Club. It has 2690 m2 facing South and very close to the International Sotogrande School (about 600 meters) and in a dead end street, which gives it more privacy. It borders the green area and the golf course (you can see hole 4). There is a basic project available (award-winning architects), where the house has been raised (raising one floor above the height of the road and totaling 771 m2 built on 4 levels. 2 swimming pools, one at the level of the road and another on the lower level) to make the most of the views and likewise a large garage above ground (2-3 cars). The price of the completed project for the house is approximately 3 500 000 €. It includes the topographical, geotechnical study and basic project ready to request a building license. Area with 24 hour security, 10 minutes from the Port of Sotogrande, 20 minutes from Gibraltar and 1 hour from Malaga airport. Do not hesitate to contact us for more information.