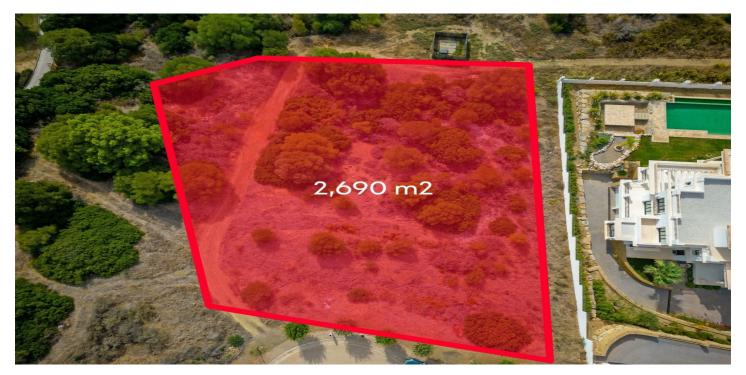

## Land for sale in Sotogrande, Sotogrande

850,000€

Reference: R4178830 Plot Size: 2,690m<sup>2</sup>

## Costa de la Luz, Sotogrande

Sale of a magnificent plot on Calle Lavanda with views of the sea and holes 3 and 4 of the La Reserva de Sotogrande Golf Club. It has 2690 m2 facing South and very close to the International Sotogrande School (about 600 meters) and in a dead end street, which gives it more privacy. It borders the green area and the golf course (you can see hole 4). There is a basic project available (award-winning architects), where the house has been raised (raising one floor above the height of the road and totaling 771 m2 built on 4 levels. 2 swimming pools, one at the level of the road and another on the lower level) to make the most of the views and likewise a large garage above ground (2-3 cars). The price of the completed project for the house is approximately 3 500 000 €. It includes the topographical, geotechnical study and basic project ready to request a building license. Area with 24 hour security, 10 minutes from the Port of Sotogrande, 20 minutes from Gibraltar and 1 hour from Malaga airport. Do not hesitate to contact us for more information.