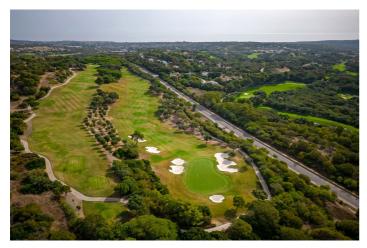

## Costa de la Luz, Sotogrande

Sale of a magnificent plot on Calle Lavanda with views of the sea and holes 3 and 4 of the La Reserva de Sotogrande Golf Club. It has 2690 m2 facing South and very close to the International Sotogrande School (about 600 meters) and in a dead end street, which gives it more privacy. It borders the green area and the golf course (you can see hole 4). There is a basic project available (award-winning architects), where the house has been raised (raising one floor above the height of the road and totaling 771 m2 built on 4 levels. 2 swimming pools, one at the level of the road and another on the lower level) to make the most of the views and likewise a large garage above ground (2-3 cars). The price of the completed project for the house is approximately 3 500 000 €. It includes the topographical, geotechnical study and basic project ready to request a building license. Area with 24 hour security, 10 minutes from the Port of Sotogrande, 20 minutes from Gibraltar and 1 hour from Malaga airport. Do not hesitate to contact us for more information.