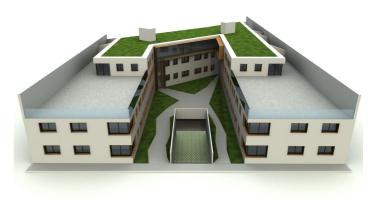

## Granada Inland, Albolote

Urban land available for the construction of subsidized housing in the most recent and important urban development in the metropolitan north of Granada. A great investment opportunity aimed at real estate developers who will be able to take advantage of the different official protection regimes for their development, both for sale, rent or rent with option to buy. The urban land is located in sector C-3 defined in the PGOU of Albolote, in La Nativa, El Chaparral, in a natural and quiet place with beautiful views to Sierra Nevada and Sierra Elvira, with excellent communication with the A -44, 10 minutes from Granada, a few minutes from the link with the A-92 motorway and 2 minutes from Albolote, where the last northern stop of the Granada metro is located. Albolote is a town with nearly 20,000 inhabitants, which has important logistics and commercial activity due to the important industrial estates, Juncaril and Asegra, among others. The plot has 2,044 m2, with a buildable area of 3,128 m2 for the construction of a collective housing building of ground floor +2, the last floor being penthouses and with a basement in -1 without calculating buildable area, where it is allowed to build spaces of garage and storage rooms to annex to the houses. According to the architectural and urban study carried out, 37 homes with 1, 2 and 3 bedrooms can be obtained, each with its own garage and storage room. This is one of the possible solutions and the project will vary depending on the criteria of the developer and the different regimes of official protection to which he is interested in availing himself. No real estate management fees are charged to the buyer.