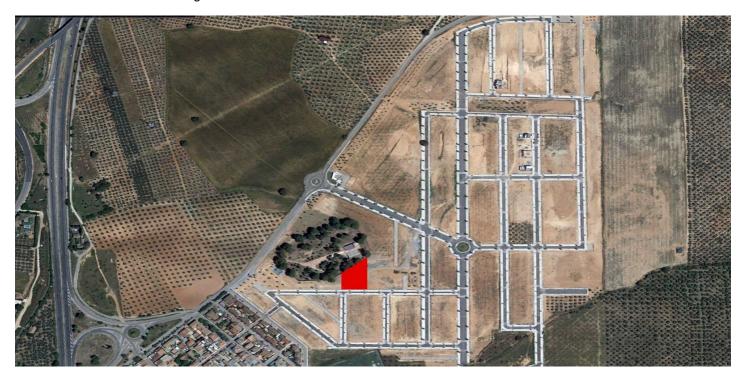

## Granada Inland, Albolote

Urban land available for the construction of subsidized housing in the most recent and important urban development in the metropolitan north of Granada. A great investment opportunity aimed at real estate developers who will be able to take advantage of the different official protection regimes for their development, both for sale, rent or rent with option to buy. The urban land is located in sector C-3 defined in the PGOU of Albolote, in La Nativa, El Chaparral, in a natural and quiet place with beautiful views to Sierra Nevada and Sierra Elvira, with excellent communication with the A -44, 10 minutes from Granada, a few minutes from the link with the A-92 motorway and 2 minutes from Albolote, where the last northern stop of the Granada metro is located. Albolote is a town with nearly 20,000 inhabitants, which has important logistics and commercial activity due to the important industrial estates, Juncaril and Asegra, among others. The plot has 2,044 m2, with a buildable area of 3,128 m2 for the construction of a collective housing building of ground floor +2, the last floor being penthouses and with a basement in -1 without calculating buildable area, where it is allowed to build spaces of garage and storage rooms to annex to the houses. According to the architectural and urban study carried out, 37 homes with 1, 2 and 3 bedrooms can be obtained, each with its own garage and storage room. This is one of the possible solutions and the project will vary depending on the criteria of the developer and the different regimes of official protection to which he is interested in availing himself. No real estate management fees are charged to the buyer.