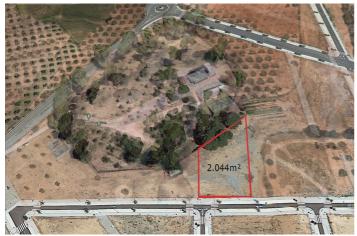

## Residential Plot for sale in Albolote, Albolote

290.000€

Referenz: R4066663 Grundstücksgröße: 2.044m<sup>2</sup> Garten: 3.200m<sup>2</sup>

## Granada Inland, Albolote

Urban land available for the construction of subsidized housing in the most recent and important urban development in the metropolitan north of Granada. A great investment opportunity aimed at real estate developers who will be able to take advantage of the different official protection regimes for their development, both for sale, rent or rent with option to buy. The urban land is located in sector C-3 defined in the PGOU of Albolote, in La Nativa, El Chaparral, in a natural and quiet place with beautiful views to Sierra Nevada and Sierra Elvira, with excellent communication with the A -44, 10 minutes from Granada, a few minutes from the link with the A-92 motorway and 2 minutes from Albolote, where the last northern stop of the Granada metro is located. Albolote is a town with nearly 20,000 inhabitants, which has important logistics and commercial activity due to the important industrial estates, Juncaril and Asegra, among others. The plot has 2,044 m2, with a buildable area of 3,128 m2 for the construction of a collective housing building of ground floor +2, the last floor being penthouses and with a basement in -1 without calculating buildable area, where it is allowed to build spaces of garage and storage rooms to annex to the houses. According to the architectural and urban study carried out, 37 homes with 1, 2 and 3 bedrooms can be obtained, each with its own garage and storage room. This is one of the possible solutions and the project will vary depending on the criteria of the developer and the different regimes of official protection to which he is interested in availing himself. No real estate management fees are charged to the buyer.