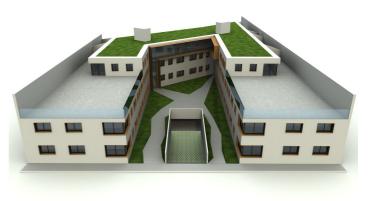

## Granada Inland, Albolote

Urban land available for the construction of subsidized housing in the most recent and important urban development in the metropolitan north of Granada. A great investment opportunity aimed at real estate developers who will be able to take advantage of the different official protection regimes for their development, both for sale, rent or rent with option to buy. The urban land is located in sector C-3 defined in the PGOU of Albolote, in La Nativa, El Chaparral, in a natural and quiet place with beautiful views to Sierra Nevada and Sierra Elvira, with excellent communication with the A -44, 10 minutes from Granada, a few minutes from the link with the A-92 motorway and 2 minutes from Albolote, where the last northern stop of the Granada metro is located. Albolote is a town with nearly 20,000 inhabitants, which has important logistics and commercial activity due to the important industrial estates, Juncaril and Asegra, among others. The plot has 2,044 m2, with a buildable area of 3,128 m2 for the construction of a collective housing building of ground floor +2, the last floor being penthouses and with a basement in -1 without calculating buildable area, where it is allowed to build spaces of garage and storage rooms to annex to the houses. According to the architectural and urban study carried out, 37 homes with 1, 2 and 3 bedrooms can be obtained, each with its own garage and storage room. This is one of the possible solutions and the project will vary depending on the criteria of the developer and the different regimes of official protection to which he is interested in availing himself. No real estate management fees are charged to the buyer.