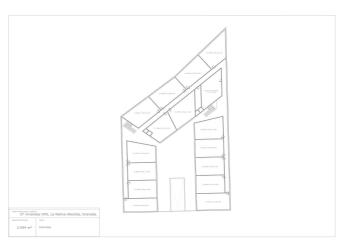

## Granada Inland, Albolote

Urban land available for the construction of subsidized housing in the most recent and important urban development in the metropolitan north of Granada. A great investment opportunity aimed at real estate developers who will be able to take advantage of the different official protection regimes for their development, both for sale, rent or rent with option to buy. The urban land is located in sector C-3 defined in the PGOU of Albolote, in La Nativa, El Chaparral, in a natural and quiet place with beautiful views to Sierra Nevada and Sierra Elvira, with excellent communication with the A -44, 10 minutes from Granada, a few minutes from the link with the A-92 motorway and 2 minutes from Albolote, where the last northern stop of the Granada metro is located. Albolote is a town with nearly 20,000 inhabitants, which has important logistics and commercial activity due to the important industrial estates, Juncaril and Asegra, among others. The plot has 2,044 m2, with a buildable area of 3,128 m2 for the construction of a collective housing building of ground floor +2, the last floor being penthouses and with a basement in -1 without calculating buildable area, where it is allowed to build spaces of garage and storage rooms to annex to the houses. According to the architectural and urban study carried out, 37 homes with 1, 2 and 3 bedrooms can be obtained, each with its own garage and storage room. This is one of the possible solutions and the project will vary depending on the criteria of the developer and the different regimes of official protection to which he is interested in availing himself. No real estate management fees are charged to the buyer.