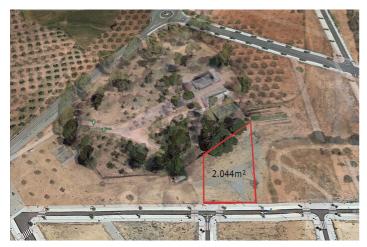

## Residential Plot for sale in Albolote, Albolote

290,000€

 $\textbf{Reference:} \ R4066663 \qquad \textbf{Plot Size:} \ 2,044 m^2 \qquad \textbf{Build Size:} \ 3,200 m^2$ 

## Granada Inland, Albolote

Urban land available for the construction of subsidized housing in the most recent and important urban development in the metropolitan north of Granada. A great investment opportunity aimed at real estate developers who will be able to take advantage of the different official protection regimes for their development, both for sale, rent or rent with option to buy. The urban land is located in sector C-3 defined in the PGOU of Albolote, in La Nativa, El Chaparral, in a natural and quiet place with beautiful views to Sierra Nevada and Sierra Elvira, with excellent communication with the A -44, 10 minutes from Granada, a few minutes from the link with the A-92 motorway and 2 minutes from Albolote, where the last northern stop of the Granada metro is located. Albolote is a town with nearly 20,000 inhabitants, which has important logistics and commercial activity due to the important industrial estates, Juncaril and Asegra, among others. The plot has 2,044 m2, with a buildable area of 3,128 m2 for the construction of a collective housing building of ground floor +2, the last floor being penthouses and with a basement in -1 without calculating buildable area, where it is allowed to build spaces of garage and storage rooms to annex to the houses. According to the architectural and urban study carried out, 37 homes with 1, 2 and 3 bedrooms can be obtained, each with its own garage and storage room. This is one of the possible solutions and the project will vary depending on the criteria of the developer and the different regimes of official protection to which he is interested in availing himself. No real estate management fees are charged to the buyer.