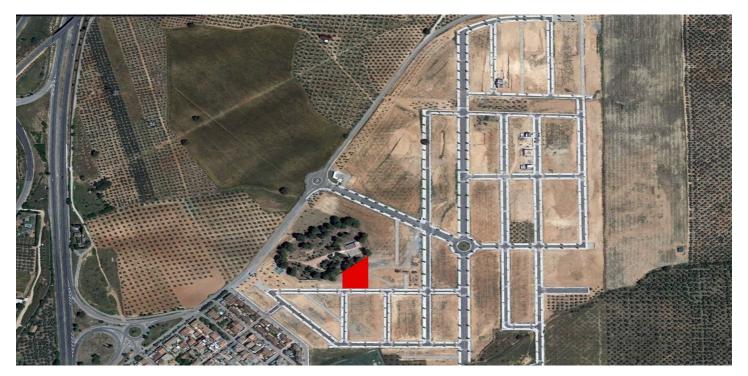

## Granada Inland, Albolote

Urban land available for the construction of subsidized housing in the most recent and important urban development in the metropolitan north of Granada. A great investment opportunity aimed at real estate developers who will be able to take advantage of the different official protection regimes for their development, both for sale, rent or rent with option to buy. The urban land is located in sector C-3 defined in the PGOU of Albolote, in La Nativa, El Chaparral, in a natural and quiet place with beautiful views to Sierra Nevada and Sierra Elvira, with excellent communication with the A -44, 10 minutes from Granada, a few minutes from the link with the A-92 motorway and 2 minutes from Albolote, where the last northern stop of the Granada metro is located. Albolote is a town with nearly 20,000 inhabitants, which has important logistics and commercial activity due to the important industrial estates, Juncaril and Asegra, among others. The plot has 2,044 m2, with a buildable area of 3,128 m2 for the construction of a collective housing building of ground floor +2, the last floor being penthouses and with a basement in -1 without calculating buildable area, where it is allowed to build spaces of garage and storage rooms to annex to the houses. According to the architectural and urban study carried out, 37 homes with 1, 2 and 3 bedrooms can be obtained, each with its own garage and storage room. This is one of the possible solutions and the project will vary depending on the criteria of the developer and the different regimes of official protection to which he is interested in availing himself. No real estate management fees are charged to the buyer.