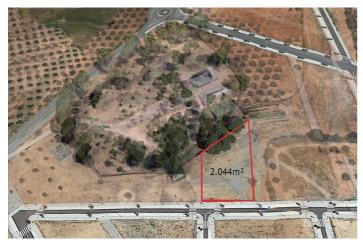

## Terreno Urbano en venta en Albolote, Albolote

290.000€

Referencia: R4066663 Terreno: 2.044m<sup>2</sup> Construído: 3.200m<sup>2</sup>

## Granada Inland, Albolote

Urban land available for the construction of subsidized housing in the most recent and important urban development in the metropolitan north of Granada. A great investment opportunity aimed at real estate developers who will be able to take advantage of the different official protection regimes for their development, both for sale, rent or rent with option to buy. The urban land is located in sector C-3 defined in the PGOU of Albolote, in La Nativa, El Chaparral, in a natural and quiet place with beautiful views to Sierra Nevada and Sierra Elvira, with excellent communication with the A-44, 10 minutes from Granada, a few minutes from the link with the A-92 motorway and 2 minutes from Albolote, where the last northern stop of the Granada metro is located. Albolote is a town with nearly 20,000 inhabitants, which has important logistics and commercial activity due to the important industrial estates, Juncaril and Asegra, among others. The plot has 2,044 m2, with a buildable area of 3,128 m2 for the construction of a collective housing building of ground floor +2, the last floor being penthouses and with a basement in -1 without calculating buildable area, where it is allowed to build spaces of garage and storage rooms to annex to the houses. According to the architectural and urban study carried out, 37 homes with 1, 2 and 3 bedrooms can be obtained, each with its own garage and storage room. This is one of the possible solutions and the project will vary depending on the criteria of the developer and the different regimes of official protection to which he is interested in availing himself. No real estate management fees are charged to the buyer.