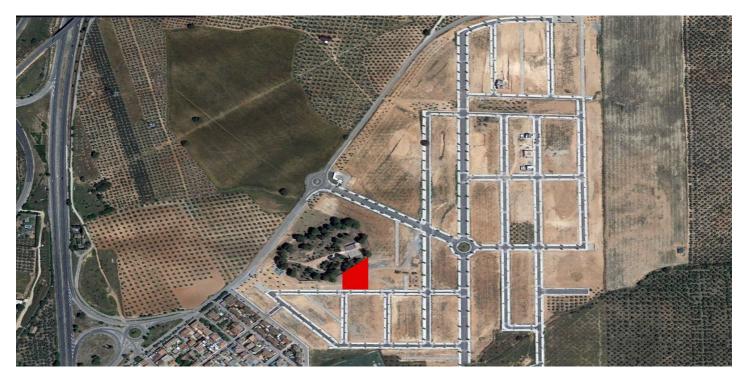

## Terreno Urbano en venta en Albolote, Albolote

290.000€

Referencia: R4066663 Terreno: 2.044m<sup>2</sup> Construído: 3.200m<sup>2</sup>

## Granada Inland, Albolote

Urban land available for the construction of subsidized housing in the most recent and important urban development in the metropolitan north of Granada. A great investment opportunity aimed at real estate developers who will be able to take advantage of the different official protection regimes for their development, both for sale, rent or rent with option to buy. The urban land is located in sector C-3 defined in the PGOU of Albolote, in La Nativa, El Chaparral, in a natural and quiet place with beautiful views to Sierra Nevada and Sierra Elvira, with excellent communication with the A-44, 10 minutes from Granada, a few minutes from the link with the A-92 motorway and 2 minutes from Albolote, where the last northern stop of the Granada metro is located. Albolote is a town with nearly 20,000 inhabitants, which has important logistics and commercial activity due to the important industrial estates, Juncaril and Asegra, among others. The plot has 2,044 m2, with a buildable area of 3,128 m2 for the construction of a collective housing building of ground floor +2, the last floor being penthouses and with a basement in -1 without calculating buildable area, where it is allowed to build spaces of garage and storage rooms to annex to the houses. According to the architectural and urban study carried out, 37 homes with 1, 2 and 3 bedrooms can be obtained, each with its own garage and storage room. This is one of the possible solutions and the project will vary depending on the criteria of the developer and the different regimes of official protection to which he is interested in availing himself. No real estate management fees are charged to the buyer.