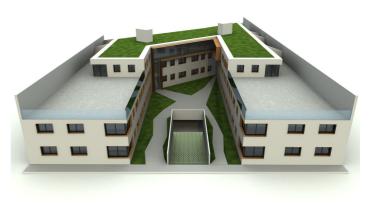

## Granada Inland, Albolote

Urban land available for the construction of subsidized housing in the most recent and important urban development in the metropolitan north of Granada. A great investment opportunity aimed at real estate developers who will be able to take advantage of the different official protection regimes for their development, both for sale, rent or rent with option to buy. The urban land is located in sector C-3 defined in the PGOU of Albolote, in La Nativa, El Chaparral, in a natural and quiet place with beautiful views to Sierra Nevada and Sierra Elvira, with excellent communication with the A-44, 10 minutes from Granada, a few minutes from the link with the A-92 motorway and 2 minutes from Albolote, where the last northern stop of the Granada metro is located. Albolote is a town with nearly 20,000 inhabitants, which has important logistics and commercial activity due to the important industrial estates, Juncaril and Asegra, among others. The plot has 2,044 m2, with a buildable area of 3,128 m2 for the construction of a collective housing building of ground floor +2, the last floor being penthouses and with a basement in -1 without calculating buildable area, where it is allowed to build spaces of garage and storage rooms to annex to the houses. According to the architectural and urban study carried out, 37 homes with 1, 2 and 3 bedrooms can be obtained, each with its own garage and storage room. This is one of the possible solutions and the project will vary depending on the criteria of the developer and the different regimes of official protection to which he is interested in availing himself. No real estate management fees are charged to the buyer.