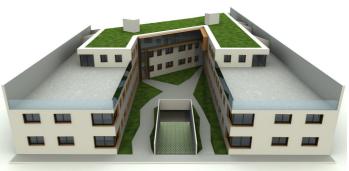

## Granada Inland, Albolote

Urban land available for the construction of subsidized housing in the most recent and important urban development in the metropolitan north of Granada. A great investment opportunity aimed at real estate developers who will be able to take advantage of the different official protection regimes for their development, both for sale, rent or rent with option to buy. The urban land is located in sector C-3 defined in the PGOU of Albolote, in La Nativa, El Chaparral, in a natural and quiet place with beautiful views to Sierra Nevada and Sierra Elvira, with excellent communication with the A -44, 10 minutes from Granada, a few minutes from the link with the A-92 motorway and 2 minutes from Albolote, where the last northern stop of the Granada metro is located. Albolote is a town with nearly 20,000 inhabitants, which has important logistics and commercial activity due to the important industrial estates, Juncaril and Asegra, among others. The plot has 2,044 m2, with a buildable area of 3,128 m2 for the construction of a collective housing building of ground floor +2, the last floor being penthouses and with a basement in -1 without calculating buildable area, where it is allowed to build spaces of garage and storage rooms to annex to the houses. According to the architectural and urban study carried out, 37 homes with 1, 2 and 3 bedrooms can be obtained, each with its own garage and storage room. This is one of the possible solutions and the project will vary depending on the criteria of the developer and the different regimes of official protection to which he is interested in availing himself. No real estate management fees are charged to the buyer.