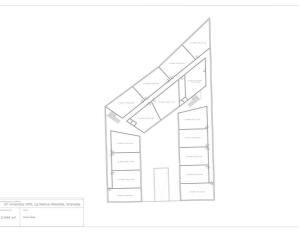

## Granada Inland, Albolote

Urban land available for the construction of subsidized housing in the most recent and important urban development in the metropolitan north of Granada. A great investment opportunity aimed at real estate developers who will be able to take advantage of the different official protection regimes for their development, both for sale, rent or rent with option to buy. The urban land is located in sector C-3 defined in the PGOU of Albolote, in La Nativa, El Chaparral, in a natural and quiet place with beautiful views to Sierra Nevada and Sierra Elvira, with excellent communication with the A -44, 10 minutes from Granada, a few minutes from the link with the A-92 motorway and 2 minutes from Albolote, where the last northern stop of the Granada metro is located. Albolote is a town with nearly 20,000 inhabitants, which has important logistics and commercial activity due to the important industrial estates, Juncaril and Asegra, among others. The plot has 2,044 m2, with a buildable area of 3,128 m2 for the construction of a collective housing building of ground floor +2, the last floor being penthouses and with a basement in -1 without calculating buildable area, where it is allowed to build spaces of garage and storage rooms to annex to the houses. According to the architectural and urban study carried out, 37 homes with 1, 2 and 3 bedrooms can be obtained, each with its own garage and storage room. This is one of the possible solutions and the project will vary depending on the criteria of the developer and the different regimes of official protection to which he is interested in availing himself. No real estate management fees are charged to the buyer.