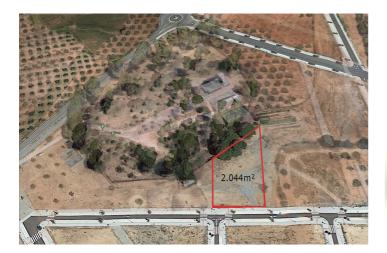

## Residential Plot for sale in Albolote, Albolote

**Référence:** R4066663 **Terrain:** 2 044m<sup>2</sup> **Construite:** 3 200m<sup>2</sup>

## Granada Inland, Albolote

Urban land available for the construction of subsidized housing in the most recent and important urban development in the metropolitan north of Granada. A great investment opportunity aimed at real estate developers who will be able to take advantage of the different official protection regimes for their development, both for sale, rent or rent with option to buy. The urban land is located in sector C-3 defined in the PGOU of Albolote, in La Nativa, El Chaparral, in a natural and quiet place with beautiful views to Sierra Nevada and Sierra Elvira, with excellent communication with the A -44, 10 minutes from Granada, a few minutes from the link with the A-92 motorway and 2 minutes from Albolote, where the last northern stop of the Granada metro is located. Albolote is a town with nearly 20,000 inhabitants, which has important logistics and commercial activity due to the important industrial estates, Juncaril and Asegra, among others. The plot has 2,044 m2, with a buildable area of 3,128 m2 for the construction of a collective housing building of ground floor +2, the last floor being penthouses and with a basement in -1 without calculating buildable area, where it is allowed to build spaces of garage and storage rooms to annex to the houses. According to the architectural and urban study carried out, 37 homes with 1, 2 and 3 bedrooms can be obtained, each with its own garage and storage room. This is one of the possible solutions and the project will vary depending on the criteria of the developer and the different regimes of official protection to which he is interested in availing himself. No real estate management fees are charged to the buyer.