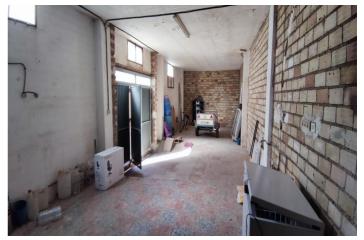

## Granada Inland, Albolote

Ideal for investors. We offer this corner local in the town of Albolote. It has an area of 100m2 and inside it is practically diaphanous. At the moment it does not have windows, only a side garage door and a front one (The cover photo is a simulation) It has a separation that was formerly a store and a toilet (Both to be reformed) It has a light supply and the water opened to discharge it. It is 3 minutes walk from the center of Albolote. Close to all kinds of shops, services and one step away from the metro stop. Call us and visit it without obligation!!!! \* The indicated PVP does not include taxes or deed expenses. \* Agency fees (2.5% of the sale price + VAT, minimum €2,500) not included. \* The surfaces expressed on this page are descriptive and approximate. Prices may be subject to change without prior notice.