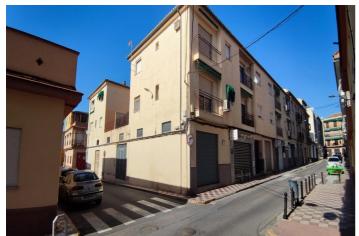

## Granada Inland, Albolote

Ideal for investors. We offer this corner local in the town of Albolote. It has an area of 100m2 and inside it is practically diaphanous. At the moment it does not have windows, only a side garage door and a front one (The cover photo is a simulation) It has a separation that was formerly a store and a toilet (Both to be reformed) It has a light supply and the water opened to discharge it. It is 3 minutes walk from the center of Albolote. Close to all kinds of shops, services and one step away from the metro stop. Call us and visit it without obligation!!!! \* The indicated PVP does not include taxes or deed expenses. \* Agency fees (2.5% of the sale price + VAT, minimum €2,500) not included. \* The surfaces expressed on this page are descriptive and approximate. Prices may be subject to change without prior notice.