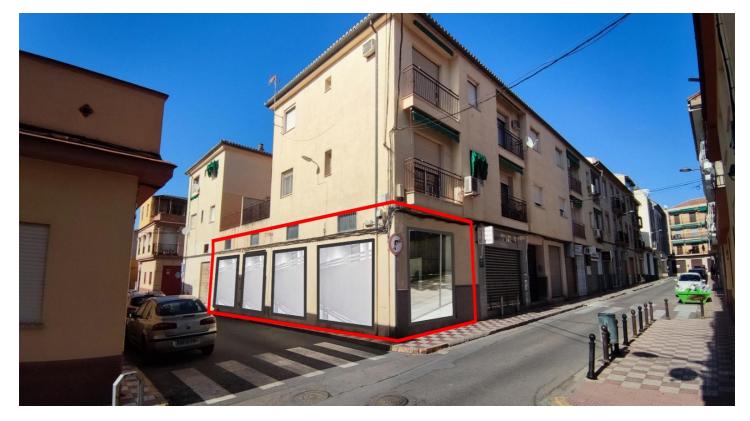

## Granada Inland, Albolote

Ideal for investors. We offer this corner local in the town of Albolote. It has an area of 100m2 and inside it is practically diaphanous. At the moment it does not have windows, only a side garage door and a front one (The cover photo is a simulation) It has a separation that was formerly a store and a toilet (Both to be reformed) It has a light supply and the water opened to discharge it. It is 3 minutes walk from the center of Albolote. Close to all kinds of shops, services and one step away from the metro stop. Call us and visit it without obligation!!!! \* The indicated PVP does not include taxes or deed expenses. \* Agency fees (2.5% of the sale price + VAT, minimum €2,500) not included. \* The surfaces expressed on this page are descriptive and approximate. Prices may be subject to change without prior notice.