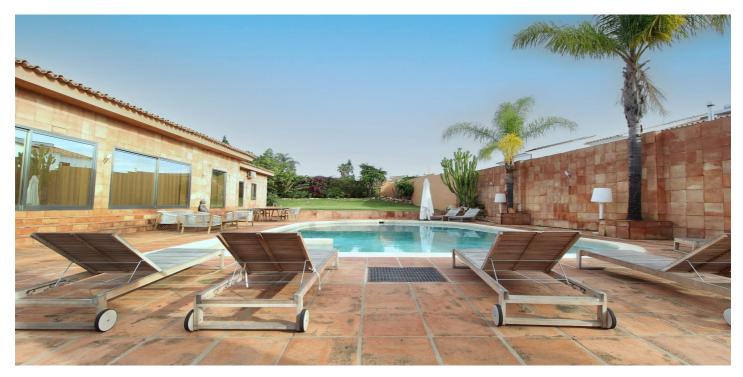

## Costa del Sol, Atalaya

Situated in the highly desirable area of Atalaya, just a short distance from San Pedro, Estepona, and Benahavis, this spacious, fully refurbished villa offers a blend of style and comfort, with most of the living space conveniently laid out on one level. Built on a large, private plot, the villa's thoughtful design creates an airy and spacious ambiance throughout. As you enter the welcoming hallway, you are immediately struck by the sense of openness, with the living area unfolding before you. To your left, the beautifully designed open kitchen exudes a natural lbizan charm, a theme echoed throughout the villa. The living area is thoughtfully arranged in an "L" shape, featuring large patio doors that lead to the garden and pool, allowing abundant natural light to flood the living and dining spaces. The villa boasts three generously sized bedroom suites on the main level, including a grand principal suite. On the lower level, you'll find a fourth bedroom with its own private access, offering enough space to be converted into a self-contained apartment if desired. The outdoor area is equally impressive, with a fully equipped kitchen and BBQ space adjacent to the pool, making it ideal for entertaining. Ample parking is available for several vehicles. Additionally, the property allows for expansion, with the potential to build an extra 250m² or add an upper level if needed.