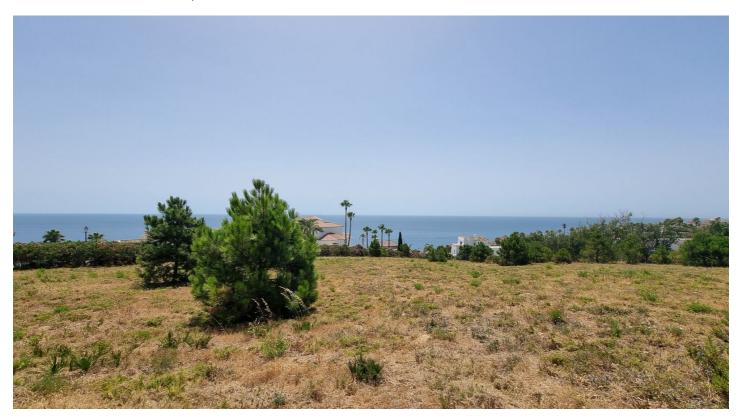

#### Panoramic Seaview Plot

southwest facing building plot with panoramic sea views between Estepona and Sotogrande (Urb. La Paloma) walking distance to the beach/sea: 1km 15minutes (walking) or 3 minutes by car

Puerto Sotogrande: 7km/10minutes

Estepona: 17km/21 minutes

Gibraltar Airport: 31km/38 minutes Puerto Banús: 38km/33 minutes Marbella: 49km/40 minutes

Malaga Airport: 98km/ 1hour 10 minutes

This is the last big and at the same time as well the best (orientation, privacy and sea view) available building plot in this established urbanisation. Right now, the 4.064m2 are already divided into 3 individual plots of 1.869, 1.124 and 1.071 m2. With other words 1-5 villas can be planned and built on it. The price for the plots are 400€/m2. If requested/wished, we can offer turnkey villa solution as well.