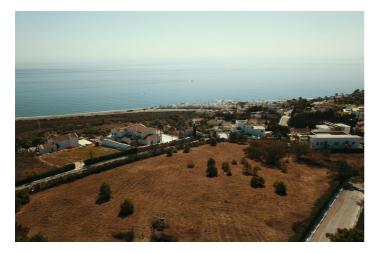

#### Panoramic Seaview Plot

southwest facing building plot with panoramic sea views between Estepona and Sotogrande (Urb. La Paloma) walking distance to the beach/sea: 1km 15minutes (walking) or 3 minutes by car

Puerto Sotogrande: 7km/10minutes

Estepona: 17km/21 minutes

Gibraltar Airport: 31km/38 minutes Puerto Banús: 38km/33 minutes Marbella: 49km/40 minutes

Malaga Airport: 98km/ 1hour 10 minutes

This is the last big and at the same time as well the best (orientation, privacy and sea view) available building plot in this established urbanisation. Right now, the 4.064m2 are already divided into 3 individual plots of 1.869, 1.124 and 1.071 m2. With other words 1-5 villas can be planned and built on it. The price for the plots are 400€/m2. If requested/wished, we can offer turnkey villa solution as well.