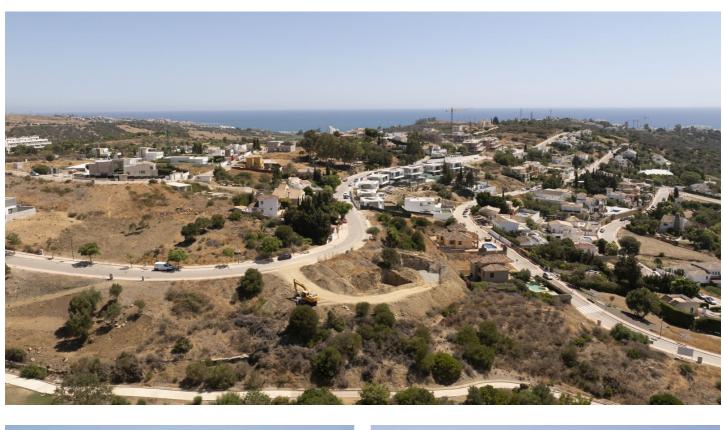

Spanning an impressive 975 square metres, the plot is perfectly positioned front line to the renowned Valle Romano golf course. This prime location not only provides stunning golf views but also offers breathtaking vistas of the surrounding mountains and the shimmering Mediterranean Sea. The panoramic views are a testament to the plot's exceptional setting, making it a highly desirable investment for those seeking both tranquillity and convenience.

The plot's strategic location ensures that all essential amenities are within easy reach. It is conveniently close to the sea and beach, allowing for leisurely coastal strolls and beachside relaxation. Additionally, the proximity to shops, schools, and the town centre ensures that daily necessities and educational facilities are just a short drive away. For those who enjoy the vibrant social scene, the nearby port offers a variety of dining and entertainment options.