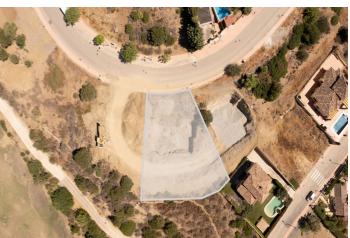

## Residential Plot for sale in Estepona, Estepona

Reference: R4827712 Plot Size: 975m<sup>2</sup> Build Size: 380m<sup>2</sup>

Spanning an impressive 975 square metres, the plot is perfectly positioned front line to the renowned Valle Romano golf course. This prime location not only provides stunning golf views but also offers breathtaking vistas of the surrounding mountains and the shimmering Mediterranean Sea. The panoramic views are a testament to the plot's exceptional setting, making it a highly desirable investment for those seeking both tranquillity and convenience.