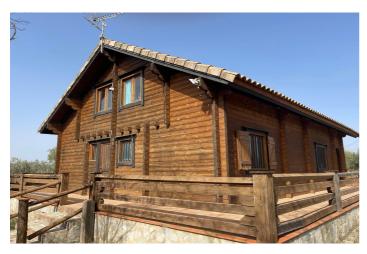

## Wooden House for sale in Antequera, Antequera

405.000€

Referenz: R4254097 Schlafzimmer: 4 Badezimmer: 2 Grundstücksgröße: 36.465m<sup>2</sup> Garten: 187m<sup>2</sup>

## Antequera, Antequera

Amazing Investment Opportunity \*\*\*IMPORTANT!!!!! Town water has been granted and will be installed shortly!! Costs of installations to be covered by new owner\*\*\* Fully fenced with 2 access points to the property via Gated driveways. Tranquil setting only 45 minutes from Malaga Airport - nestled in the beautiful countryside of Antequera. Excellent access by Road and rail links from nearby Antequera. Approximately 10 Acres of land which includes well established olive trees. Previously an events and equestrian centre, but given the versatile nature of the land there are endless possibilities. This property boasts several outbuildings which are laid out perfectly for events and are surrounded by nature. The largest of the outbuildings was originally an equestrian arena which was more recently utilised for parties and events. Large outdoor yard which was originally a 20-horse stable area. Large area in front of the property which is currently used as a carpark area. Currently on the plot sits a Scandinavian style wooden house which is currently divided into 2 separate living quarters under the same roof, each with their own private access. The first consists of 3 bedrooms, a family bathroom, fitted kitchen with access to the open plan living area. The second is self contained with 1 bedroom, bathroom, small kitchen and living area. Both have unspoilt views over the countryside. VIEWING IS ESSENTIAL TO APPRECIATE THE BEAUTY OF THIS UNIQUE PROPERTY - VIDEOS OF THIS PROPERTY AVAILABLE ON REQUEST PLEASE NOTE THAT THIS PROPERTY IS CURRENTLY SECURELY LOCKED UP AND AS SUCH NEEDS UPDATING BY THE BUYER DEPENDING ON THE USE THEY WISH TO GIVE THIS PROPERTY.