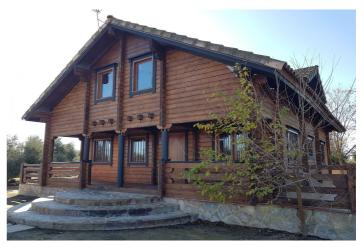

## Wooden House for sale in Antequera, Antequera

405.000€

Referenz: R4254097 Schlafzimmer: 4 Badezimmer: 2 Grundstücksgröße: 36.465m<sup>2</sup> Garten: 187m<sup>2</sup>

## Antequera, Antequera

Amazing Investment Opportunity \*\*\*IMPORTANT!!!!! Town water has been granted and will be installed shortly!! Costs of installations to be covered by new owner\*\*\* Fully fenced with 2 access points to the property via Gated driveways. Tranquil setting only 45 minutes from Malaga Airport - nestled in the beautiful countryside of Antequera. Excellent access by Road and rail links from nearby Antequera. Approximately 10 Acres of land which includes well established olive trees. Previously an events and equestrian centre, but given the versatile nature of the land there are endless possibilities. This property boasts several outbuildings which are laid out perfectly for events and are surrounded by nature. The largest of the outbuildings was originally an equestrian arena which was more recently utilised for parties and events. Large outdoor yard which was originally a 20-horse stable area. Large area in front of the property which is currently used as a carpark area. Currently on the plot sits a Scandinavian style wooden house which is currently divided into 2 separate living quarters under the same roof, each with their own private access. The first consists of 3 bedrooms, a family bathroom, fitted kitchen with access to the open plan living area. The second is self contained with 1 bedroom, bathroom, small kitchen and living area. Both have unspoilt views over the countryside. VIEWING IS ESSENTIAL TO APPRECIATE THE BEAUTY OF THIS UNIQUE PROPERTY - VIDEOS OF THIS PROPERTY AVAILABLE ON REQUEST PLEASE NOTE THAT THIS PROPERTY IS CURRENTLY SECURELY LOCKED UP AND AS SUCH NEEDS UPDATING BY THE BUYER DEPENDING ON THE USE THEY WISH TO GIVE THIS PROPERTY.