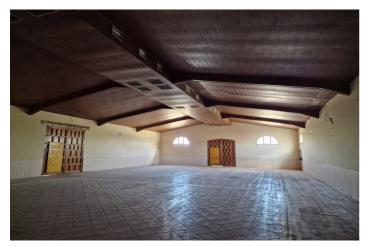

## Antequera, Antequera

Amazing Investment Opportunity \*\*\*IMPORTANT!!!!! Town water has been granted and will be installed shortly!! Costs of installations to be covered by new owner\*\*\* Fully fenced with 2 access points to the property via Gated driveways. Tranquil setting only 45 minutes from Malaga Airport - nestled in the beautiful countryside of Antequera. Excellent access by Road and rail links from nearby Antequera. Approximately 10 Acres of land which includes well established olive trees. Previously an events and equestrian centre, but given the versatile nature of the land there are endless possibilities. This property boasts several outbuildings which are laid out perfectly for events and are surrounded by nature. The largest of the outbuildings was originally an equestrian arena which was more recently utilised for parties and events. Large outdoor yard which was originally a 20-horse stable area. Large area in front of the property which is currently used as a carpark area. Currently on the plot sits a Scandinavian style wooden house which is currently divided into 2 separate living quarters under the same roof, each with their own private access. The first consists of 3 bedrooms, a family bathroom, fitted kitchen with access to the open plan living area. The second is self contained with 1 bedroom, bathroom, small kitchen and living area. Both have unspoilt views over the countryside. VIEWING IS ESSENTIAL TO APPRECIATE THE BEAUTY OF THIS UNIQUE PROPERTY - VIDEOS OF THIS PROPERTY AVAILABLE ON REQUEST PLEASE NOTE THAT THIS PROPERTY IS CURRENTLY SECURELY LOCKED UP AND AS SUCH NEEDS UPDATING BY THE BUYER DEPENDING ON THE USE THEY WISH TO GIVE THIS PROPERTY.