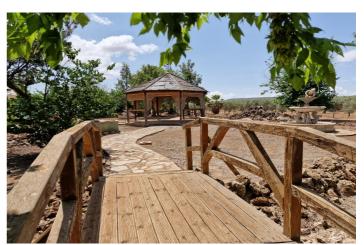

## Antequera, Antequera

Amazing Investment Opportunity \*\*\*IMPORTANT!!!!! Town water has been granted and will be installed shortly!! Costs of installations to be covered by new owner\*\*\* Fully fenced with 2 access points to the property via Gated driveways. Tranquil setting only 45 minutes from Malaga Airport - nestled in the beautiful countryside of Antequera. Excellent access by Road and rail links from nearby Antequera. Approximately 10 Acres of land which includes well established olive trees. Previously an events and equestrian centre, but given the versatile nature of the land there are endless possibilities. This property boasts several outbuildings which are laid out perfectly for events and are surrounded by nature. The largest of the outbuildings was originally an equestrian arena which was more recently utilised for parties and events. Large outdoor yard which was originally a 20-horse stable area. Large area in front of the property which is currently used as a carpark area. Currently on the plot sits a Scandinavian style wooden house which is currently divided into 2 separate living quarters under the same roof, each with their own private access. The first consists of 3 bedrooms, a family bathroom, fitted kitchen with access to the open plan living area. The second is self contained with 1 bedroom, bathroom, small kitchen and living area. Both have unspoilt views over the countryside. VIEWING IS ESSENTIAL TO APPRECIATE THE BEAUTY OF THIS UNIQUE PROPERTY - VIDEOS OF THIS PROPERTY AVAILABLE ON REQUEST PLEASE NOTE THAT THIS PROPERTY IS CURRENTLY SECURELY LOCKED UP AND AS SUCH NEEDS UPDATING BY THE BUYER DEPENDING ON THE USE THEY WISH TO GIVE THIS PROPERTY.