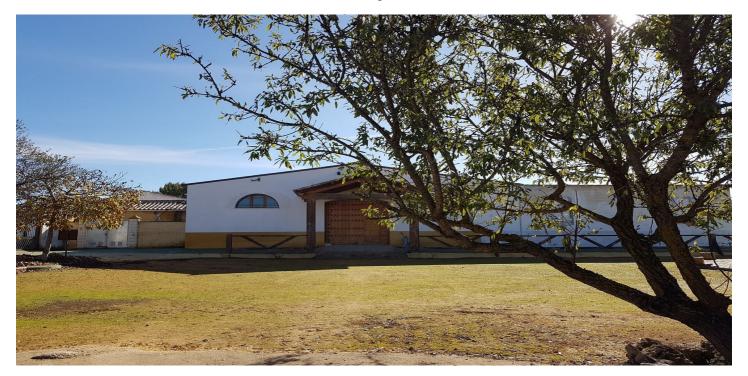

## Antequera, Antequera

Amazing Investment Opportunity \*\*\*IMPORTANT!!!!! Town water has been granted and will be installed shortly!! Costs of installations to be covered by new owner\*\*\* Fully fenced with 2 access points to the property via Gated driveways. Tranquil setting only 45 minutes from Malaga Airport - nestled in the beautiful countryside of Antequera. Excellent access by Road and rail links from nearby Antequera. Approximately 10 Acres of land which includes well established olive trees. Previously an events and equestrian centre, but given the versatile nature of the land there are endless possibilities. This property boasts several outbuildings which are laid out perfectly for events and are surrounded by nature. The largest of the outbuildings was originally an equestrian arena which was more recently utilised for parties and events. Large outdoor yard which was originally a 20-horse stable area. Large area in front of the property which is currently used as a carpark area. Currently on the plot sits a Scandinavian style wooden house which is currently divided into 2 separate living quarters under the same roof, each with their own private access. The first consists of 3 bedrooms, a family bathroom, fitted kitchen with access to the open plan living area. The second is self contained with 1 bedroom, bathroom, small kitchen and living area. Both have unspoilt views over the countryside. VIEWING IS ESSENTIAL TO APPRECIATE THE BEAUTY OF THIS UNIQUE PROPERTY - VIDEOS OF THIS PROPERTY AVAILABLE ON REQUEST PLEASE NOTE THAT THIS PROPERTY IS CURRENTLY SECURELY LOCKED UP AND AS SUCH NEEDS UPDATING BY THE BUYER DEPENDING ON THE USE THEY WISH TO GIVE THIS PROPERTY.