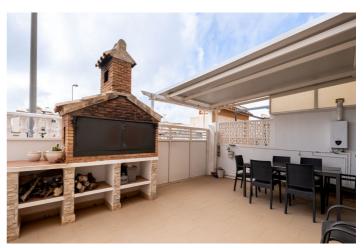

## Costa Blanca South, Torrevieja

This stunning three-story south-facing townhouse is perfect for those seeking both comfort and proximity to the sea. Located in the heart of Los Altos, it's within walking distance to shopping centers, grocery stores, restaurants, and all essential services. The Mediterranean beaches are just a 5-minute drive away.Layout:Ground Floor: A practical extension has created spacious areas, including a modern kitchen, living room, guest toilet, and storage room. Outside, you'll find a large terrace with a barbecue and outdoor kitchen, ideal for entertaining. The property also features a private parking space with a carport. First Floor: Two bedrooms with built-in wardrobes and a fully equipped bathroom. Second Floor: A third bedroom and a large enclosed roof terrace with sliding windows and roof panels. This space includes a shower and pre-installed connections for an additional bathroom. The roof terrace offers breathtaking views of the surrounding area and the Mediterranean Sea. Exclusive Amenities: The complex boasts a well-maintained pool area surrounded by natural grass and palm trees - an oasis for relaxation and socializing. Renovations and Modern Features: The house has recently undergone extensive renovations, including: New windows and doors Enclosed roof terraceUpgraded kitchen with new appliancesFreshly painted interiorsAll rooms are equipped with air conditioning for year-round comfort.Location and Connectivity:Situated in Torrevieja municipality, the property has excellent public transport links and quick access to the main roads N-332 and AP-7. The area is highly sought after with great rental potential, making it ideal for both holiday and permanent living.Don't miss the opportunity to own this gem! Contact us today to schedule a viewing.