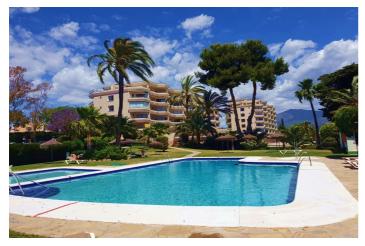

## Costa del Sol, Atalaya

2 bedroom corner apartment in one of Atalaya's most desirable urbanisations next to the Atalaya Golf Club. Apartment Access is from street level no stairs and no lift needed to access. Consisting of 2 bedrooms and 3 bathrooms spread over 100sqm living area, 2 balconies with a total area of 28sqm with south / east orientation. The apartment is located in a private and secure community with a communal pool, garden and communal parking for all the owners next to the Atalaya Golf Club. The apartment consists of a sunny living / dining room with access to the private terrace with panoramic views of the golf course, the sea and the mountain "La Concha". Breathtaking view in a beautiful location!

Frontline Golf Close To Forest Close To Marina

PoolFurnitureKitchenCommunalFully FurnishedFully Fitted

Children`s PoolPart FurnishedGardenSecurityParkingCommunalEntry PhoneCovered

Open
Street
Communal
More Than One