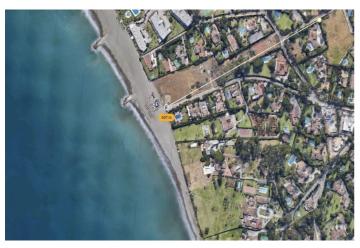

## Costa del Sol, Guadalmina Baja

Plot for sale in Guadalmina Baja, near San Pedro de Alcantara Beach Plot for sale in Guadalmina Low, San Pedro de Alcántara. Regarding the dimensions, the property has 6,058 m² plot. It has the following view features, near beach / sea, near golf, schools near, beach side and nearby playground. Buildability of 0.25% and an occupation of 20% UE-5 Minimum plot 2,000 m², separation to borders 5 meters. Near the beach at 407 meters and the Mall of Guadalmina, A10 minutes from Puerto Banus, 15 minutes from Marbella, - Surface of the plot 6.058 € - Building surface 1,514 m² - Urban terrain / qualified for single-family residential