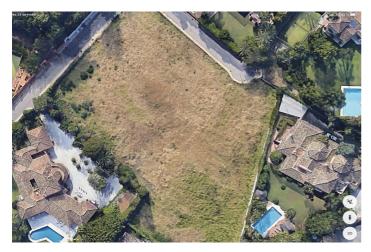

## Residential Plot for sale in Guadalmina Baja, Marbella

5,250,000 €

Reference: R4646581 Plot Size: 6,058m<sup>2</sup>

## Costa del Sol, Guadalmina Baja

Plot for sale in Guadalmina Baja, near San Pedro de Alcantara Beach Plot for sale in Guadalmina Low, San Pedro de Alcántara. Regarding the dimensions, the property has 6,058 m² plot. It has the following view features, near beach / sea, near golf, schools near, beach side and nearby playground. Buildability of 0.25% and an occupation of 20% UE-5 Minimum plot 2,000 m², separation to borders 5 meters. Near the beach at 407 meters and the Mall of Guadalmina, A10 minutes from Puerto Banus, 15 minutes from Marbella, - Surface of the plot 6.058 € - Building surface 1,514 m² - Urban terrain / qualified for single-family residential