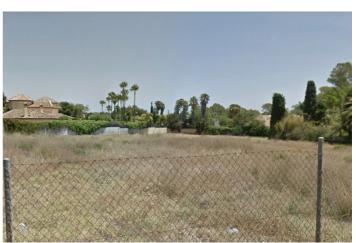

## Costa del Sol, Guadalmina Baja

Plot for sale in Guadalmina Baja, near San Pedro de Alcantara Beach Plot for sale in Guadalmina Low, San Pedro de Alcántara. Regarding the dimensions, the property has 6,058 m² plot. It has the following view features, near beach / sea, near golf, schools near, beach side and nearby playground. Buildability of 0.25% and an occupation of 20% UE-5 Minimum plot 2,000 m², separation to borders 5 meters. Near the beach at 407 meters and the Mall of Guadalmina, A10 minutes from Puerto Banus, 15 minutes from Marbella, - Surface of the plot 6.058 € - Building surface 1,514 m² - Urban terrain / qualified for single-family residential