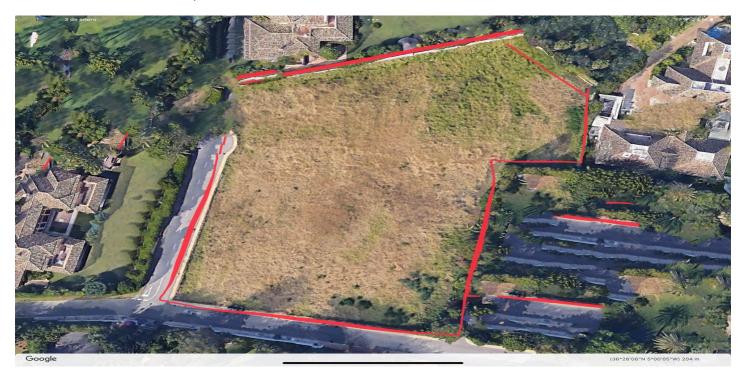

## Residential Plot for sale in Guadalmina Baja, Marbella

5,250,000 €

Reference: R4646581 Plot Size: 6,058m<sup>2</sup>

## Costa del Sol, Guadalmina Baja

Plot for sale in Guadalmina Baja, near San Pedro de Alcantara Beach Plot for sale in Guadalmina Low, San Pedro de Alcántara. Regarding the dimensions, the property has 6,058 m² plot. It has the following view features, near beach / sea, near golf, schools near, beach side and nearby playground. Buildability of 0.25% and an occupation of 20% UE-5 Minimum plot 2,000 m², separation to borders 5 meters. Near the beach at 407 meters and the Mall of Guadalmina, A10 minutes from Puerto Banus, 15 minutes from Marbella, - Surface of the plot 6.058 € - Building surface 1,514 m² - Urban terrain / qualified for single-family residential