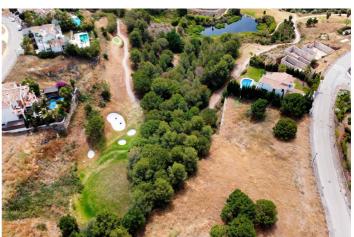

## Costa del Sol, Selwo

Plot on the front line of La Resina Golf course, within the urbanization. Halfway between Marbella and Estepona, a perfect residential area to escape from the hustle and bustle, but having everything within a 10 minutes drive. Perfect to build a family villa. Investment opportunity for developers. 3 UNITS AVAILABLE. • Buildability 0,25 • Occupation 30%. • PB+1 (7m). Discover Luxury and Tranquility in the New Villas at La Resina Golf in Estepona Located in one of the most prestigious enclaves on the Costa del Sol, our exclusive luxury villas offer an unparalleled living experience next to the renowned La Resina Golf course in Estepona. This area is synonymous with elegance, comfort, and a superior quality of life, ideal for those seeking a home that combines luxury and serenity. Exceptional Environment The plot is set in a spectacular natural environment, surrounded by lush landscapes and panoramic views of the Mediterranean. The La Resina Golf course, known for its beauty and challenging design, offers residents the opportunity to enjoy this sport in a first-class setting. Additionally, the proximity to the vibrant city of Estepona provides access to a wide range of services, from gourmet restaurants and exclusive boutiques to international schools and high-end medical centers.