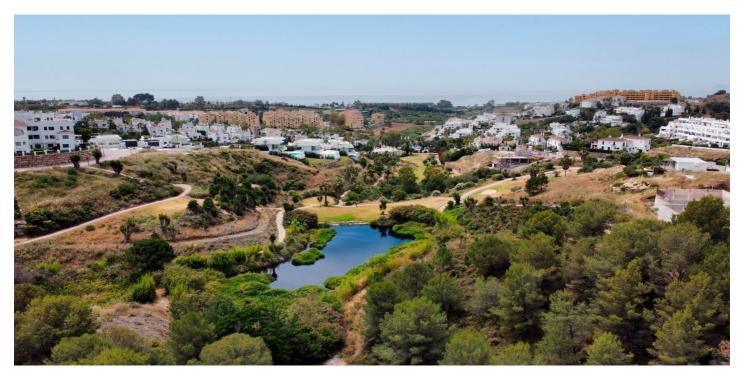

## Costa del Sol, Selwo

Plot on the front line of La Resina Golf course, within the urbanization. Halfway between Marbella and Estepona, a perfect residential area to escape from the hustle and bustle, but having everything within a 10 minutes drive. Perfect to build a family villa. Investment opportunity for developers. 3 UNITS AVAILABLE. • Buildability 0,25 • Occupation 30%. • PB+1 (7m). Discover Luxury and Tranquility in the New Villas at La Resina Golf in Estepona Located in one of the most prestigious enclaves on the Costa del Sol, our exclusive luxury villas offer an unparalleled living experience next to the renowned La Resina Golf course in Estepona. This area is synonymous with elegance, comfort, and a superior quality of life, ideal for those seeking a home that combines luxury and serenity. Exceptional Environment The plot is set in a spectacular natural environment, surrounded by lush landscapes and panoramic views of the Mediterranean. The La Resina Golf course, known for its beauty and challenging design, offers residents the opportunity to enjoy this sport in a first-class setting. Additionally, the proximity to the vibrant city of Estepona provides access to a wide range of services, from gourmet restaurants and exclusive boutiques to international schools and high-end medical centers.