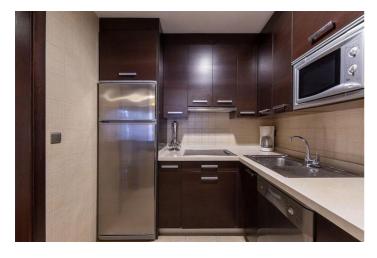

#### **Apartment Features**

Double bedroom with built-in wardrobe.

Complete bathroom with modern shower.

Fully equipped kitchen, ideal for holiday stays.

Spacious living-dining room with table, chairs, and sofa.