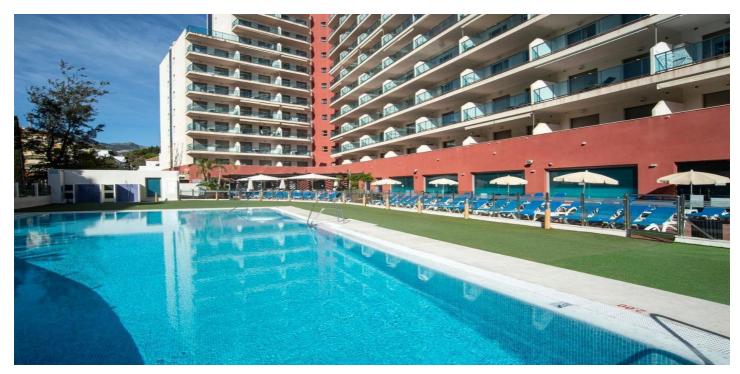

Pool with sunbed area to enjoy the sun.

Bar to relax with views of the common areas.

**Unbeatable Location** 

Just a 5-minute walk to the beach, with no hills.

Less than 100 meters from Avenida de Las Palmeras, famous for its gastronomic offerings: bars, restaurants, ice cream parlors, and cafes for all tastes.

Restaurant On Site

Bar

Access for people with reduced mobility

Views Setting Condition

Urban Beachside Excellent
Street Close To Golf

Close To Sea
Close To Shops
Close To Town

PoolFurnitureKitchenCommunalFully FurnishedFully FittedSecurityParkingUtilities24 Hour SecurityUndergroundElectricity