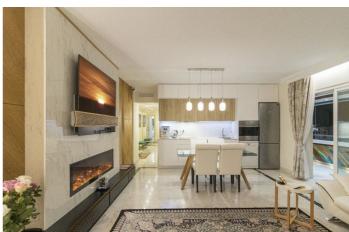

## Costa del Sol, Puerto Banús

Incredible 3 bedroom apartment, epitomizes luxury and convenience, located in the center of Puerto Banus. The Property: This property has been completely renovated to the highest of standards with premium quality bespoke materials and fittings imported from around the world. It offers 3 spacious bedrooms, a chic modernist open plan kitchen and living area, as well over 40 square meters of terrace to enjoy amazing mountain views and sunshine from morning until late into the evening. Residents can enjoy a communal pool, fully equipped gym, padel court, 2 underground parking spaces and a concierge service. The Location: Unbeatable central location in the ever sought after Puerto Banus, the property offers ultimate convenience, being walking distance to all amenities, the beach and of course, Puerto Banus marina. Ideal for investment or enjoyment as a second home. Features: Smart Home System video monitoring, remote access control, remote climate control, remote water heater Finishes - Custom made oak and marble finishes throughout, bespoke Italian furniture, authentic silk Persian carpets Extras - LG Al washing machine, LG OLED TV's x3, surround sound home cinema system, designer cutlery The property must be seen in person for the qualities to be truly appreciated!