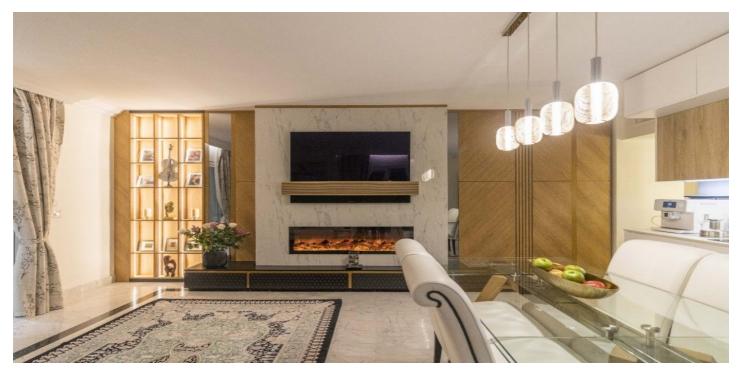

## Costa del Sol, Puerto Banús

Incredible 3 bedroom apartment, epitomizes luxury and convenience, located in the center of Puerto Banus. The Property: This property has been completely renovated to the highest of standards with premium quality bespoke materials and fittings imported from around the world. It offers 3 spacious bedrooms, a chic modernist open plan kitchen and living area, as well over 40 square meters of terrace to enjoy amazing mountain views and sunshine from morning until late into the evening. Residents can enjoy a communal pool, fully equipped gym, padel court, 2 underground parking spaces and a concierge service. The Location: Unbeatable central location in the ever sought after Puerto Banus, the property offers ultimate convenience, being walking distance to all amenities, the beach and of course, Puerto Banus marina. Ideal for investment or enjoyment as a second home. Features: Smart Home System video monitoring, remote access control, remote climate control, remote water heater Finishes - Custom made oak and marble finishes throughout, bespoke Italian furniture, authentic silk Persian carpets Extras - LG Al washing machine, LG OLED TV's x3, surround sound home cinema system, designer cutlery The property must be seen in person for the qualities to be truly appreciated!