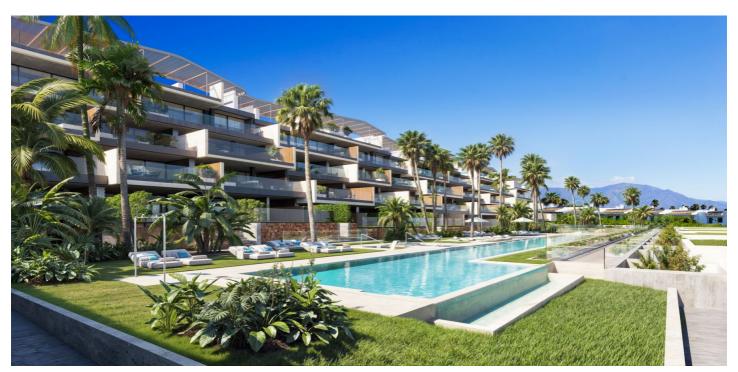

## Costa del Sol, Manilva

This is a complex of 2 and 3 bedroom apartments, 3 and 4 bedroom penthouses and 5 large bungalows with 3 bedrooms 3 bathrooms plus a guest cloakroom. Located on the first line of the beach. All homes will have spectacular sea views in an extraordinary location. The project combines modern design architecture with perfectly studied landscaping that surrounds the building with its large gardens and common leisure areas that allow the client to enjoy a unique concept in the first line of the beach. The location of this development is simply unrivalled, on the shores of the Mediterranean, close to Estepona known as the 'jewel of the Costa del Sol', and Sotogrande, famous for its marina and polo fields. This enclave allows you to enjoy the serenity of the sea and the tranquillity of an uncrowded environment. With proximity to unique destinations such as Marbella, Gibraltar and Tarifa, and less than an hour's drive from the airports an hour from the airports of Malaga, Gibraltar and Jerez.