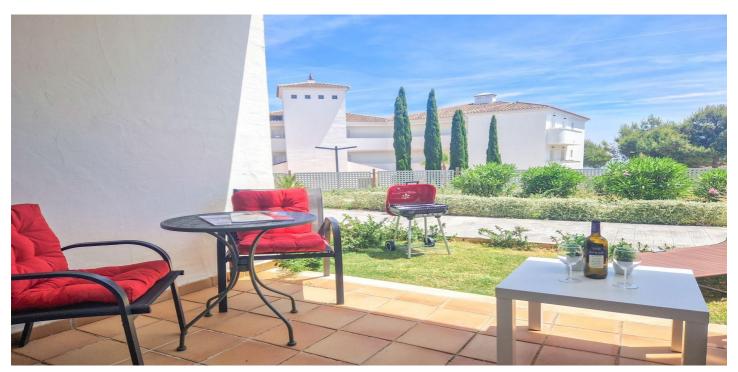

## Costa del Sol, La Duquesa

Beautiful three bedroom, two bathroom apartment located just 1.6km (18 minutes walk) to the beautiful sandy beaches of La Duquesa, where you will also find several fabulous beachfront restaurants. The stunning marina of Sotogrande is only 11 minutes drive away by car (9.2km), and the Marina of La Duquesa is only 6 minutes drive away too (4.5km), where you will find all general amenities (banks, supermarkets, chemist etc). This key-ready three bedroom apartment briefly features an entrance hall with a guest toilet and walk in shower, leading to an open plan lounge/dining room and a fully fitted kitchen, from here you can access your own private terrace. Three bedrooms with the master having an full en-suite bathroom and a family bathroom completes this brand new apartment. Further features include; cream marble flooring, air conditioning hot and cold, plus the community offers many onsite facilities including Tennis and Paddle Tennis courts, an onsite restaurant, Gymnasium, BBQ area, community WiFi and even a private cinema room. A viewing is highly recommended.

## **Features:**

Features Orientation Climate Control

Covered Terrace South Air Conditioning

Lift Cold A/C
Private Terrace Hot A/C

Private Terrace Hot A/C
Ensuite Bathroom
Marble Flooring

Double Glazing
Fitted Wardrobes