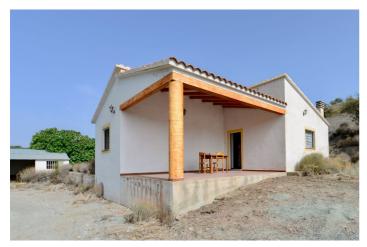

## Bungalow for sale in Lorca, Lorca

79.995€

Referentie: RS17716 Slaapkamers: 2 Badkamers: 2 Plotgrootte: 75.888m<sup>2</sup> Perceelgrootte: 124m<sup>2</sup> Terras: 25m<sup>2</sup>

## Alto Guadalentín, Lorca

a 15 year old house with two bedrooms one bathroom and a storage room. The house is located 10 mins from the town of Puerto Lumbreras, Murcia and 15 mins from the town of Velez Rubio, Almeria, To access the house is a short 3 min drive along a well maintained Rambla. The living room has a fireplace, and at the end of the living room is the kitchen. This property has never been lived in. There is just no electricity you would need to have a solar system installed, most houses in this area are all equipped with solar panels, w can recommend companies that can help you with this The house is in need of modernising and the kitchen would need to be updated Next to the house is a garage, with the a extra room where you could house the batteries for the solar system panels or a generator. the house has had the wiring installed to be connected but this would need to be inspected by an electrician. The house stands on a terrain of 75,888 m² on this gigantic terrain we find almond trees, olive trees and fig trees. The owner advises that the property has its own well With natural spring water. If you want to know more about this opportunity please contact us, Nogalte is a district of Lorca, a Spanish municipality in the region of Murcia. It has a population of 291 inhabitants and is located in the west of the municipality, bordering the province of Almería (Andalusia) in the west. It borders the districts of Zarzalico and Béjar to the north, and with the municipality of Puerto Lumbreras to the south. Its economy is based almost exclusively on rain-fed agriculture, in which the almond tree stands out. The district is traversed by the Nogalte riverbed of the same name. (Rambla de nogalte)