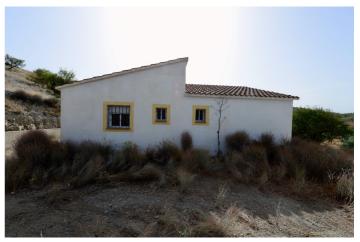

## Alto Guadalentín, Lorca

a 15 year old house with two bedrooms one bathroom and a storage room. The house is located 10 mins from the town of Puerto Lumbreras, Murcia and 15 mins from the town of Velez Rubio, Almeria, To access the house is a short 3 min drive along a well maintained Rambla. The living room has a fireplace, and at the end of the living room is the kitchen. This property has never been lived in. There is just no electricity you would need to have a solar system installed, most houses in this area are all equipped with solar panels, w can recommend companies that can help you with this The house is in need of modernising and the kitchen would need to be updated Next to the house is a garage, with the a extra room where you could house the batteries for the solar system panels or a generator. the house has had the wiring installed to be connected but this would need to be inspected by an electrician. The house stands on a terrain of 75,888 m² on this gigantic terrain we find almond trees, olive trees and fig trees. The owner advises that the property has its own well With natural spring water. If you want to know more about this opportunity please contact us, Nogalte is a district of Lorca, a Spanish municipality in the region of Murcia. It has a population of 291 inhabitants and is located in the west of the municipality, bordering the province of Almería (Andalusia) in the west. It borders the districts of Zarzalico and Béjar to the north, and with the municipality of Puerto Lumbreras to the south. Its economy is based almost exclusively on rain-fed agriculture, in which the almond tree stands out. The district is traversed by the Nogalte riverbed of the same name. (Rambla de nogalte)