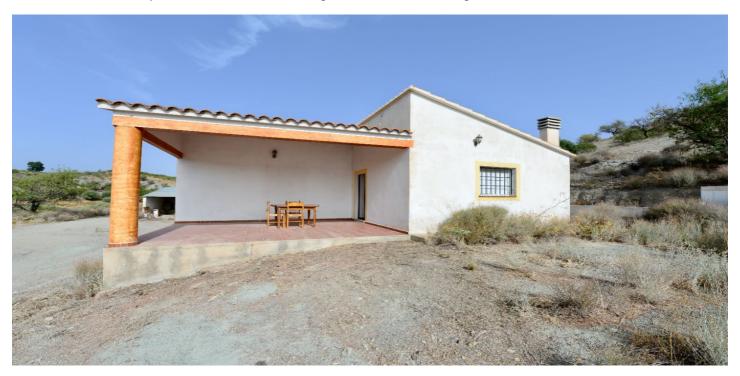

## Bungalow for sale in Lorca, Lorca

79.995€

Referentie: RS17716 Slaapkamers: 2 Badkamers: 2 Plotgrootte: 75.888m<sup>2</sup> Perceelgrootte: 124m<sup>2</sup> Terras: 25m<sup>2</sup>

## Alto Guadalentín, Lorca

a 15 year old house with two bedrooms one bathroom and a storage room. The house is located 10 mins from the town of Puerto Lumbreras, Murcia and 15 mins from the town of Velez Rubio, Almeria, To access the house is a short 3 min drive along a well maintained Rambla. The living room has a fireplace, and at the end of the living room is the kitchen. This property has never been lived in. There is just no electricity you would need to have a solar system installed, most houses in this area are all equipped with solar panels, w can recommend companies that can help you with this The house is in need of modernising and the kitchen would need to be updated Next to the house is a garage, with the a extra room where you could house the batteries for the solar system panels or a generator. the house has had the wiring installed to be connected but this would need to be inspected by an electrician. The house stands on a terrain of 75,888 m² on this gigantic terrain we find almond trees, olive trees and fig trees. The owner advises that the property has its own well With natural spring water. If you want to know more about this opportunity please contact us, Nogalte is a district of Lorca, a Spanish municipality in the region of Murcia. It has a population of 291 inhabitants and is located in the west of the municipality, bordering the province of Almería (Andalusia) in the west. It borders the districts of Zarzalico and Béjar to the north, and with the municipality of Puerto Lumbreras to the south. Its economy is based almost exclusively on rain-fed agriculture, in which the almond tree stands out. The district is traversed by the Nogalte riverbed of the same name. (Rambla de nogalte)