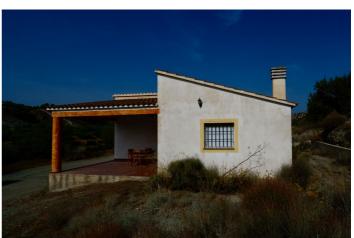

## Bungalow for sale in Lorca, Lorca

79.995€

Referentie: RS17716 Slaapkamers: 2 Badkamers: 2 Plotgrootte: 75.888m<sup>2</sup> Perceelgrootte: 124m<sup>2</sup> Terras: 25m<sup>2</sup>

## Alto Guadalentín, Lorca

a 15 year old house with two bedrooms one bathroom and a storage room. The house is located 10 mins from the town of Puerto Lumbreras, Murcia and 15 mins from the town of Velez Rubio, Almeria, To access the house is a short 3 min drive along a well maintained Rambla. The living room has a fireplace, and at the end of the living room is the kitchen. This property has never been lived in. There is just no electricity you would need to have a solar system installed, most houses in this area are all equipped with solar panels, w can recommend companies that can help you with this The house is in need of modernising and the kitchen would need to be updated Next to the house is a garage, with the a extra room where you could house the batteries for the solar system panels or a generator. the house has had the wiring installed to be connected but this would need to be inspected by an electrician. The house stands on a terrain of 75,888 m² on this gigantic terrain we find almond trees, olive trees and fig trees. The owner advises that the property has its own well With natural spring water. If you want to know more about this opportunity please contact us, Nogalte is a district of Lorca, a Spanish municipality in the region of Murcia. It has a population of 291 inhabitants and is located in the west of the municipality, bordering the province of Almería (Andalusia) in the west. It borders the districts of Zarzalico and Béjar to the north, and with the municipality of Puerto Lumbreras to the south. Its economy is based almost exclusively on rain-fed agriculture, in which the almond tree stands out. The district is traversed by the Nogalte riverbed of the same name. (Rambla de nogalte)