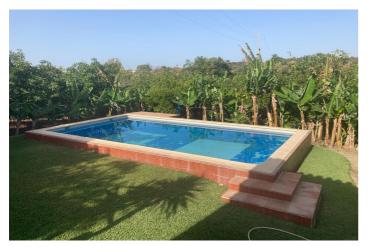

## Costa del Sol, Selwo

Attractive country house, surrounded by nature. Located in the Selwo area of Estepona, on the New Golden Mile, very close to La Resina Golf. This property stands with open views to the mountains, with a plot of about 5000 meters, which offer us, a variety of fruit trees, such as papayas, mangoes, avocado, tomatoes.... All of them in full production, demonstrable with invoices. The property is also surrounded by manicured gardens, swimming pool of approximately 24 meters, covered parking area, with capacity for 2 cars. The house is approximately 140 metres in size and has a wide pleasant porch. The interior of the house presents an open plan living - dining room connected with a fully equipped open plan kitchen. 3 double bedrooms, with a large bathroom to share. With an independent entrance, on the side of the house, we have a storage room. storage space. It is important to highlight that the condition of the house, both inside and outside, is in very good condition. All the elements of this house transmit a unique feeling of peace and relaxation. This magnificent property offers the tranquillity of country life and at the same time the advantages of living just a few minutes away from Estepona, San Pedro de Alcántara, Marbella and the immense variety of services and leisure facilities that these towns offer. Contact us now to get more information or arrange your appointment.