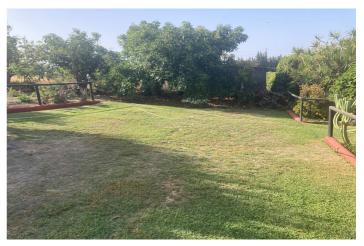

## Costa del Sol, Selwo

Attractive country house, surrounded by nature. Located in the Selwo area of Estepona, on the New Golden Mile, very close to La Resina Golf. This property stands with open views to the mountains, with a plot of about 5000 meters, which offer us, a variety of fruit trees, such as papayas, mangoes, avocado, tomatoes.... All of them in full production, demonstrable with invoices. The property is also surrounded by manicured gardens, swimming pool of approximately 24 meters, covered parking area, with capacity for 2 cars. The house is approximately 140 metres in size and has a wide pleasant porch. The interior of the house presents an open plan living - dining room connected with a fully equipped open plan kitchen. 3 double bedrooms, with a large bathroom to share. With an independent entrance, on the side of the house, we have a storage room. storage space. It is important to highlight that the condition of the house, both inside and outside, is in very good condition. All the elements of this house transmit a unique feeling of peace and relaxation. This magnificent property offers the tranquillity of country life and at the same time the advantages of living just a few minutes away from Estepona, San Pedro de Alcántara, Marbella and the immense variety of services and leisure facilities that these towns offer. Contact us now to get more information or arrange your appointment.