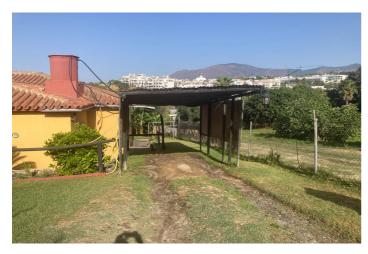

## Costa del Sol, Selwo

Attractive country house, surrounded by nature. Located in the Selwo area of Estepona, on the New Golden Mile, very close to La Resina Golf. This property stands with open views to the mountains, with a plot of about 5000 meters, which offer us, a variety of fruit trees, such as papayas, mangoes, avocado, tomatoes.... All of them in full production, demonstrable with invoices. The property is also surrounded by manicured gardens, swimming pool of approximately 24 meters, covered parking area, with capacity for 2 cars. The house is approximately 140 metres in size and has a wide pleasant porch. The interior of the house presents an open plan living - dining room connected with a fully equipped open plan kitchen. 3 double bedrooms, with a large bathroom to share. With an independent entrance, on the side of the house, we have a storage room. storage space. It is important to highlight that the condition of the house, both inside and outside, is in very good condition. All the elements of this house transmit a unique feeling of peace and relaxation. This magnificent property offers the tranquillity of country life and at the same time the advantages of living just a few minutes away from Estepona, San Pedro de Alcántara, Marbella and the immense variety of services and leisure facilities that these towns offer. Contact us now to get more information or arrange your appointment.