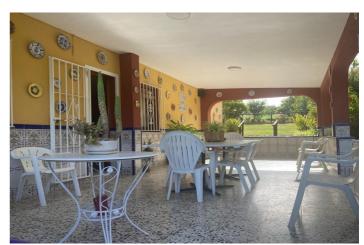

## Costa del Sol, Selwo

Attractive country house, surrounded by nature. Located in the Selwo area of Estepona, on the New Golden Mile, very close to La Resina Golf. This property stands with open views to the mountains, with a plot of about 5000 meters, which offer us, a variety of fruit trees, such as papayas, mangoes, avocado, tomatoes.... All of them in full production, demonstrable with invoices. The property is also surrounded by manicured gardens, swimming pool of approximately 24 meters, covered parking area, with capacity for 2 cars. The house is approximately 140 metres in size and has a wide pleasant porch. The interior of the house presents an open plan living - dining room connected with a fully equipped open plan kitchen. 3 double bedrooms, with a large bathroom to share. With an independent entrance, on the side of the house, we have a storage room. storage space. It is important to highlight that the condition of the house, both inside and outside, is in very good condition. All the elements of this house transmit a unique feeling of peace and relaxation. This magnificent property offers the tranquillity of country life and at the same time the advantages of living just a few minutes away from Estepona, San Pedro de Alcántara, Marbella and the immense variety of services and leisure facilities that these towns offer. Contact us now to get more information or arrange your appointment.