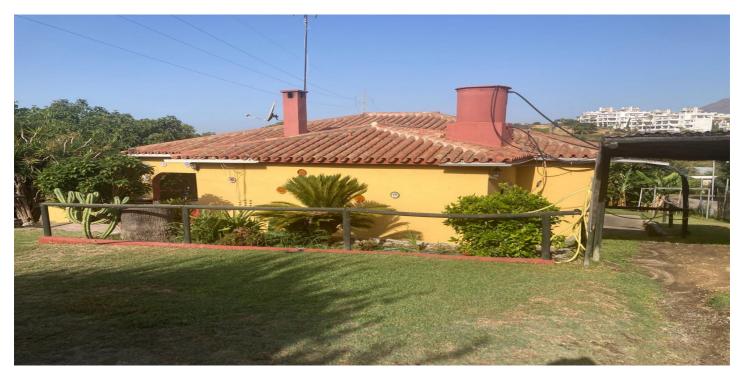

## Costa del Sol, Selwo

Attractive country house, surrounded by nature. Located in the Selwo area of Estepona, on the New Golden Mile, very close to La Resina Golf. This property stands with open views to the mountains, with a plot of about 5000 meters, which offer us, a variety of fruit trees, such as papayas, mangoes, avocado, tomatoes.... All of them in full production, demonstrable with invoices. The property is also surrounded by manicured gardens, swimming pool of approximately 24 meters, covered parking area, with capacity for 2 cars. The house is approximately 140 metres in size and has a wide pleasant porch. The interior of the house presents an open plan living - dining room connected with a fully equipped open plan kitchen. 3 double bedrooms, with a large bathroom to share. With an independent entrance, on the side of the house, we have a storage room. storage space. It is important to highlight that the condition of the house, both inside and outside, is in very good condition. All the elements of this house transmit a unique feeling of peace and relaxation. This magnificent property offers the tranquillity of country life and at the same time the advantages of living just a few minutes away from Estepona, San Pedro de Alcántara, Marbella and the immense variety of services and leisure facilities that these towns offer. Contact us now to get more information or arrange your appointment.