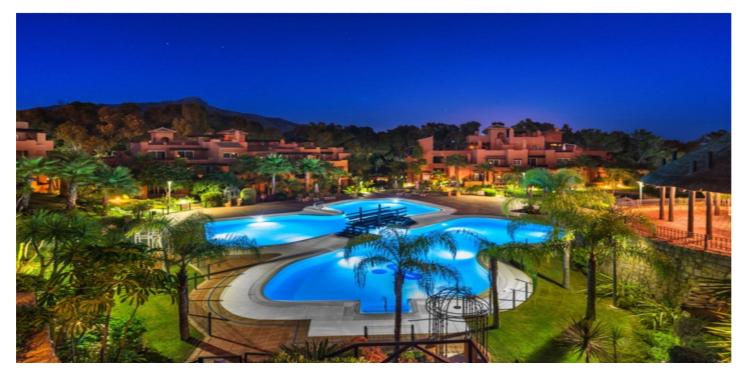

## Costa del Sol, Nueva Andalucía

Spacious Luxury Ground Floor Apartment with Two Bedrooms in Alminar de Marbella, at the Heart of Golf Valley, Nueva Andalucía. •Total built area: 217 m<sup>2</sup> (including terraces). •Interior built area: 164 m<sup>2</sup> •Terrace area: 53 m<sup>2</sup> •Usable area: 149 m<sup>2</sup> This exclusive apartment is located in a tranquil and prestigious residential complex with west and east orientation, offering views of the magnificent tropical garden, just minutes from Puerto Banús and surrounded by all essential services. The layout of the apartment is both functional and elegant: a spacious entrance hall leads to an open-plan living and dining area with access to the terrace, which is shared with the master bedroom's terrace. The master bedroom features an en-suite bathroom. The second bedroom is equally spacious, with access to a private terrace and a separate bathroom. The independent kitchen is fully equipped with high-quality furnishings and includes a practical laundry area. Additionally, the apartment comes with a storage room and a parking space, making it an ideal option as a primary residence or a second home to enjoy year-round. The residential complex, designed in a Mediterranean style, boasts over 13,000 m<sup>2</sup> of tropical gardens, a large swimming pool, a small lake, and 24-hour security, ensuring peace and safety. Alminar de Marbella is a perfect example of harmony with an exceptional natural setting. Designed by a prestigious architectural studio, it offers ready-to-move-in homes, "key in hand." Its Mediterranean architecture, surrounded by gardens and palm trees, is strategically located in the heart of Golf Valley, near renowned courses such as Los Naranjos, Aloha, and Las Brisas, and only 8 minutes from Puerto Banús and 4 minutes from Aloha. A dream home in one of Marbella's most exclusive destinations. At Alminar, your dream has come true. It's time to live it.