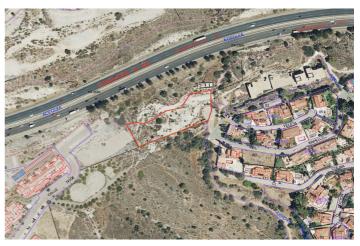

## Residential Plot for sale in Benalmádena, Benalmádena

3,400,000 €

Reference: R4566550 Plot Size: 4,420m<sup>2</sup>

## Costa del Sol, Benalmádena

Plot for sale in Benalmadena Finalist land with frontal and panoramic views of the sea and the golf course in Benalmadena Plot area: 4,420 m2 / roof 3,010m2 / 31 Living. Typologies: Multi-family, exempt single-family, semi-detached and semi-detached The homes that are built on the land for sale will have frontal views of the sea and will never be covered because it borders the golf course.