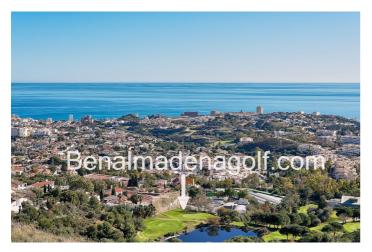

## Costa del Sol, Benalmádena

Plot for sale in Benalmadena Finalist land with frontal and panoramic views of the sea and the golf course in Benalmadena Plot area: 4,420 m2 / roof 3,010m2 / 31 Living. Typologies: Multi-family, exempt single-family, semi-detached and semi-detached The homes that are built on the land for sale will have frontal views of the sea and will never be covered because it borders the golf course.