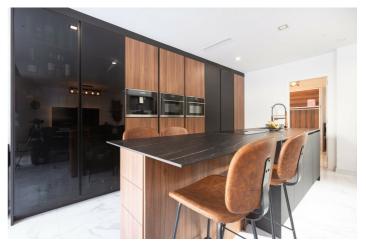

## La Vega Baja, Los Montesinos

This stunning and modern villa is located in a peaceful and pleasant area of Los Montesinos, offering high-quality living and a sophisticated atmosphere. The property seamlessly combines luxury and practicality, making it perfect for both everyday living and entertaining. Modern and Spacious Home This stylish 138 m² detached home boasts bright and open spaces, including three bedrooms and two bathrooms. The ground floor features a striking open-plan living and kitchen area. The kitchen's dark black-walnut tones, stone countertops, and brass accents, such as the faucet, exude a sense of luxury. Large floor-to-ceiling windows connect the interior with the exterior seamlessly – these fully open, expanding the living area directly to the yard and swimming pool. One bedroom is conveniently located on the ground floor, ideal for use as a guest room. The upper floor includes two bedrooms, both with access to a spacious balcony. The bedroom walls are almost entirely made of glass, bringing in natural light and creating a sense of openness while offering views of the yard. Comfort and Luxury The house is equipped with air conditioning, and the bathrooms feature underfloor heating. A private sauna and swimming pool make this home the perfect retreat for relaxation and enjoying a touch of everyday luxury. The yard offers space for leisure and private parking, with the entire plot fenced to ensure privacy and security. Prime Location The 220 m² plot is in an excellent location: the nearest grocery store, Dial Prix, is just 500 meters away, and Los Montesinos town center is about 2 kilometers away. Habaneras Shopping Center is approximately 9 kilometers away, and Torrevieja city center is 11 kilometers from the property.