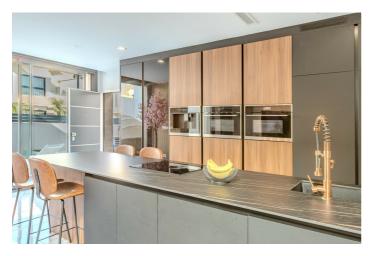

## La Vega Baja, Los Montesinos

This stunning and modern villa is located in a peaceful and pleasant area of Los Montesinos, offering high-quality living and a sophisticated atmosphere. The property seamlessly combines luxury and practicality, making it perfect for both everyday living and entertaining. Modern and Spacious Home This stylish 138 m² detached home boasts bright and open spaces, including three bedrooms and two bathrooms. The ground floor features a striking open-plan living and kitchen area. The kitchen's dark black-walnut tones, stone countertops, and brass accents, such as the faucet, exude a sense of luxury. Large floor-to-ceiling windows connect the interior with the exterior seamlessly – these fully open, expanding the living area directly to the yard and swimming pool. One bedroom is conveniently located on the ground floor, ideal for use as a guest room. The upper floor includes two bedrooms, both with access to a spacious balcony. The bedroom walls are almost entirely made of glass, bringing in natural light and creating a sense of openness while offering views of the yard. Comfort and Luxury The house is equipped with air conditioning, and the bathrooms feature underfloor heating. A private sauna and swimming pool make this home the perfect retreat for relaxation and enjoying a touch of everyday luxury. The yard offers space for leisure and private parking, with the entire plot fenced to ensure privacy and security. Prime Location The 220 m² plot is in an excellent location: the nearest grocery store, Dial Prix, is just 500 meters away, and Los Montesinos town center is about 2 kilometers away. Habaneras Shopping Center is approximately 9 kilometers away, and Torrevieja city center is 11 kilometers from the property.