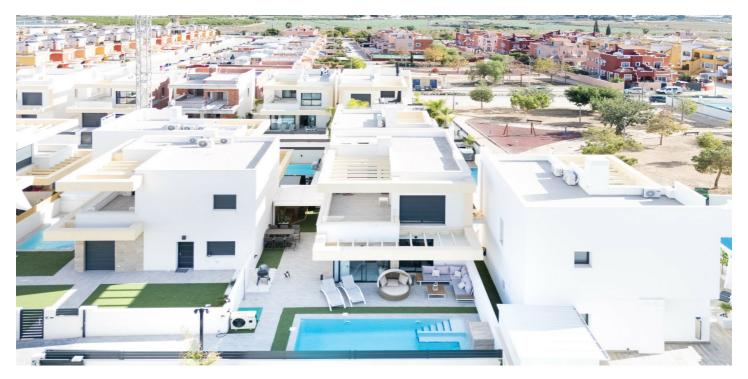

## La Vega Baja, Los Montesinos

This stunning and modern villa is located in a peaceful and pleasant area of Los Montesinos, offering high-quality living and a sophisticated atmosphere. The property seamlessly combines luxury and practicality, making it perfect for both everyday living and entertaining. Modern and Spacious Home This stylish 138 m² detached home boasts bright and open spaces, including three bedrooms and two bathrooms. The ground floor features a striking open-plan living and kitchen area. The kitchen's dark black-walnut tones, stone countertops, and brass accents, such as the faucet, exude a sense of luxury. Large floor-to-ceiling windows connect the interior with the exterior seamlessly – these fully open, expanding the living area directly to the yard and swimming pool. One bedroom is conveniently located on the ground floor, ideal for use as a guest room. The upper floor includes two bedrooms, both with access to a spacious balcony. The bedroom walls are almost entirely made of glass, bringing in natural light and creating a sense of openness while offering views of the yard. Comfort and Luxury The house is equipped with air conditioning, and the bathrooms feature underfloor heating. A private sauna and swimming pool make this home the perfect retreat for relaxation and enjoying a touch of everyday luxury. The yard offers space for leisure and private parking, with the entire plot fenced to ensure privacy and security. Prime Location The 220 m² plot is in an excellent location: the nearest grocery store, Dial Prix, is just 500 meters away, and Los Montesinos town center is about 2 kilometers away. Habaneras Shopping Center is approximately 9 kilometers away, and Torrevieja city center is 11 kilometers from the property.