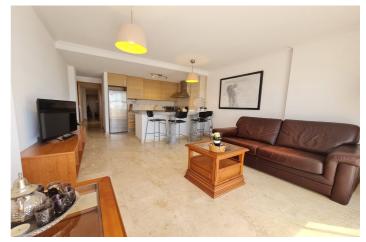

## Vinalopó Medio, Pinoso/El Pinós

Lovely high quality apartment in the centre of Pinoso. Beautifully finished this lovely apartment has open south facing views across the countryside from the juliette balcony in the lounge. It is bright and spacious with an open plan kitchen diner with a lovely granite bar/table. The kitchen is completely new and has a washing machine, dishwasher, oven and hob. It really is ready to move into and will make a fantastic home. There is a lovely walk in shower, bidet and toilet. There is a lovely master bedroom with fully fitted wardrobes with built in drawers. There is also a single bedroom again with fitted wardrobes with built in drawers and shelving. The flat is on the second floor and has a lift from the main door providing very easy access. There is marble flooring throughout the apartment and stairways. It really is a beautiful apartment and must be seen to be fully appreciated. No Additional information is available at the moment. Please contact us for details.We are specialists in the Costa Blanca and Costa Calida specialising in the Alicante and Murcia Inland regions with a particular emphasis on Elda, Pinoso, Aspe, Elche and surrounding areas. We are an established, well known and trusted company that has built a solid reputation amongst buyers and sellers since we began trading in 2004. We offer a complete service with no hidden charges or surprises, starting with sourcing the property, right through to completion, and an unrivalled after sales service which includes property management, building services, and general help and advice to make your new house a home. With a portfolio of well over 1400 properties for sale, we are confident that we can help, so just let us know your preferred property, budget and location, and we will do the rest.