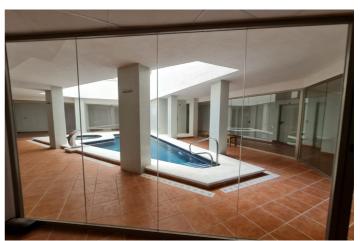

## Vinalopó Medio, Pinoso/El Pinós

Lovely high quality apartment in the centre of Pinoso. Beautifully finished this lovely apartment has open south facing views across the countryside from the juliette balcony in the lounge. It is bright and spacious with an open plan kitchen diner with a lovely granite bar/table. The kitchen is completely new and has a washing machine, dishwasher, oven and hob. It really is ready to move into and will make a fantastic home. There is a lovely walk in shower, bidet and toilet. There is a lovely master bedroom with fully fitted wardrobes with built in drawers. There is also a single bedroom again with fitted wardrobes with built in drawers and shelving. The flat is on the second floor and has a lift from the main door providing very easy access. There is marble flooring throughout the apartment and stairways. It really is a beautiful apartment and must be seen to be fully appreciated. No Additional information is available at the moment. Please contact us for details.We are specialists in the Costa Blanca and Costa Calida specialising in the Alicante and Murcia Inland regions with a particular emphasis on Elda, Pinoso, Aspe, Elche and surrounding areas. We are an established, well known and trusted company that has built a solid reputation amongst buyers and sellers since we began trading in 2004. We offer a complete service with no hidden charges or surprises, starting with sourcing the property, right through to completion, and an unrivalled after sales service which includes property management, building services, and general help and advice to make your new house a home. With a portfolio of well over 1400 properties for sale, we are confident that we can help, so just let us know your preferred property, budget and location, and we will do the rest.