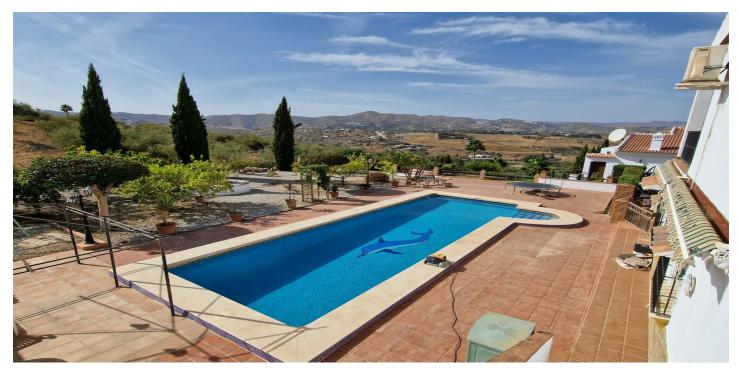

## Axarquía, Puente Don Manuel

Cortijo Linea sits at the top of a small urbanisation, within walking distance to the local village of Vinuela with all of its shops, bars and amenities. The plot is walled and gated at the front and there is off road parking for several cars, a double car port and a garage. The plot is made up of terraces, seating areas, a fully irrigated garden area and a large 15m pool with roman steps and a pool side shower. The house comprises of a small entrance porch that leads into a large open plan kitchen/lounge area with a vaulted and beamed ceiling. The kitchen has plenty of units and a granite worktop and the lounge has AC, ceiling fans and a double wooden door out onto a terrace. There are 3 double size bedrooms on this upper level with fans and AC units. The master bedroom has an en suite shower room and also a walk in wardrobe. On the lower level there is a separate living area with a kitchen, lounge, 2 double size bedrooms and 1 bathroom and 1 shower room. Cortijo Linea would be perfect for somebody looking for a large property with separate living area and close to amenities.