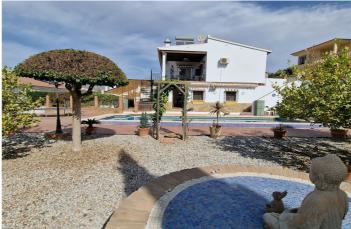

## Axarquía, Puente Don Manuel

Cortijo Linea sits at the top of a small urbanisation, within walking distance to the local village of Vinuela with all of its shops, bars and amenities. The plot is walled and gated at the front and there is off road parking for several cars, a double car port and a garage. The plot is made up of terraces, seating areas, a fully irrigated garden area and a large 15m pool with roman steps and a pool side shower. The house comprises of a small entrance porch that leads into a large open plan kitchen/lounge area with a vaulted and beamed ceiling. The kitchen has plenty of units and a granite worktop and the lounge has AC, ceiling fans and a double wooden door out onto a terrace. There are 3 double size bedrooms on this upper level with fans and AC units. The master bedroom has an en suite shower room and also a walk in wardrobe. On the lower level there is a separate living area with a kitchen, lounge, 2 double size bedrooms and 1 bathroom and 1 shower room. Cortijo Linea would be perfect for somebody looking for a large property with separate living area and close to amenities.