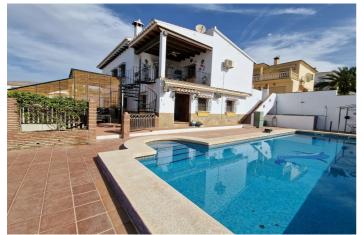

## Axarquía, Puente Don Manuel

Cortijo Linea sits at the top of a small urbanisation, within walking distance to the local village of Vinuela with all of its shops, bars and amenities. The plot is walled and gated at the front and there is off road parking for several cars, a double car port and a garage. The plot is made up of terraces, seating areas, a fully irrigated garden area and a large 15m pool with roman steps and a pool side shower. The house comprises of a small entrance porch that leads into a large open plan kitchen/lounge area with a vaulted and beamed ceiling. The kitchen has plenty of units and a granite worktop and the lounge has AC, ceiling fans and a double wooden door out onto a terrace. There are 3 double size bedrooms on this upper level with fans and AC units. The master bedroom has an en suite shower room and also a walk in wardrobe. On the lower level there is a separate living area with a kitchen, lounge, 2 double size bedrooms and 1 bathroom and 1 shower room. Cortijo Linea would be perfect for somebody looking for a large property with separate living area and close to amenities.