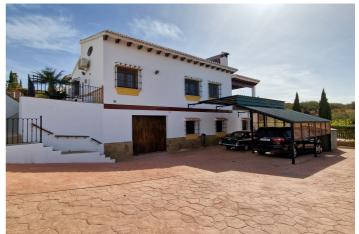

## Axarquía, Puente Don Manuel

Cortijo Linea sits at the top of a small urbanisation, within walking distance to the local village of Vinuela with all of its shops, bars and amenities. The plot is walled and gated at the front and there is off road parking for several cars, a double car port and a garage. The plot is made up of terraces, seating areas, a fully irrigated garden area and a large 15m pool with roman steps and a pool side shower. The house comprises of a small entrance porch that leads into a large open plan kitchen/lounge area with a vaulted and beamed ceiling. The kitchen has plenty of units and a granite worktop and the lounge has AC, ceiling fans and a double wooden door out onto a terrace. There are 3 double size bedrooms on this upper level with fans and AC units. The master bedroom has an en suite shower room and also a walk in wardrobe. On the lower level there is a separate living area with a kitchen, lounge, 2 double size bedrooms and 1 bathroom and 1 shower room. Cortijo Linea would be perfect for somebody looking for a large property with separate living area and close to amenities.