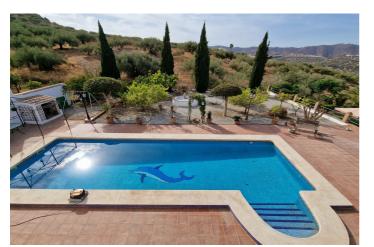

## Axarquía, Puente Don Manuel

Cortijo Linea sits at the top of a small urbanisation, within walking distance to the local village of Vinuela with all of its shops, bars and amenities. The plot is walled and gated at the front and there is off road parking for several cars, a double car port and a garage. The plot is made up of terraces, seating areas, a fully irrigated garden area and a large 15m pool with roman steps and a pool side shower. The house comprises of a small entrance porch that leads into a large open plan kitchen/lounge area with a vaulted and beamed ceiling. The kitchen has plenty of units and a granite worktop and the lounge has AC, ceiling fans and a double wooden door out onto a terrace. There are 3 double size bedrooms on this upper level with fans and AC units. The master bedroom has an en suite shower room and also a walk in wardrobe. On the lower level there is a separate living area with a kitchen, lounge, 2 double size bedrooms and 1 bathroom and 1 shower room. Cortijo Linea would be perfect for somebody looking for a large property with separate living area and close to amenities.