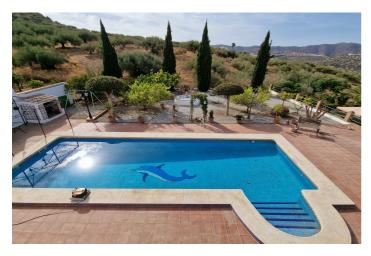

## Axarquía, Puente Don Manuel

Cortijo Linea sits at the top of a small urbanisation, within walking distance to the local village of Vinuela with all of its shops, bars and amenities. The plot is walled and gated at the front and there is off road parking for several cars, a double car port and a garage. The plot is made up of terraces, seating areas, a fully irrigated garden area and a large 15m pool with roman steps and a pool side shower. The house comprises of a small entrance porch that leads into a large open plan kitchen/lounge area with a vaulted and beamed ceiling. The kitchen has plenty of units and a granite worktop and the lounge has AC, ceiling fans and a double wooden door out onto a terrace. There are 3 double size bedrooms on this upper level with fans and AC units. The master bedroom has an en suite shower room and also a walk in wardrobe. On the lower level there is a separate living area with a kitchen, lounge, 2 double size bedrooms and 1 bathroom and 1 shower room. Cortijo Linea would be perfect for somebody looking for a large property with separate living area and close to amenities.