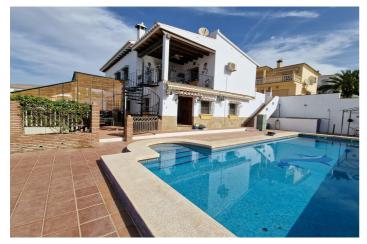

## Axarquía, Puente Don Manuel

Cortijo Linea sits at the top of a small urbanisation, within walking distance to the local village of Vinuela with all of its shops, bars and amenities. The plot is walled and gated at the front and there is off road parking for several cars, a double car port and a garage. The plot is made up of terraces, seating areas, a fully irrigated garden area and a large 15m pool with roman steps and a pool side shower. The house comprises of a small entrance porch that leads into a large open plan kitchen/lounge area with a vaulted and beamed ceiling. The kitchen has plenty of units and a granite worktop and the lounge has AC, ceiling fans and a double wooden door out onto a terrace. There are 3 double size bedrooms on this upper level with fans and AC units. The master bedroom has an en suite shower room and also a walk in wardrobe. On the lower level there is a separate living area with a kitchen, lounge, 2 double size bedrooms and 1 bathroom and 1 shower room. Cortijo Linea would be perfect for somebody looking for a large property with separate living area and close to amenities.