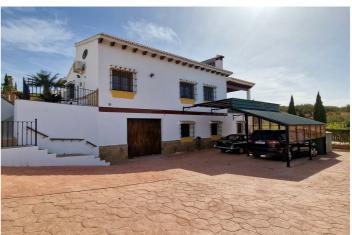

## Axarquía, Puente Don Manuel

Cortijo Linea sits at the top of a small urbanisation, within walking distance to the local village of Vinuela with all of its shops, bars and amenities. The plot is walled and gated at the front and there is off road parking for several cars, a double car port and a garage. The plot is made up of terraces, seating areas, a fully irrigated garden area and a large 15m pool with roman steps and a pool side shower. The house comprises of a small entrance porch that leads into a large open plan kitchen/lounge area with a vaulted and beamed ceiling. The kitchen has plenty of units and a granite worktop and the lounge has AC, ceiling fans and a double wooden door out onto a terrace. There are 3 double size bedrooms on this upper level with fans and AC units. The master bedroom has an en suite shower room and also a walk in wardrobe. On the lower level there is a separate living area with a kitchen, lounge, 2 double size bedrooms and 1 bathroom and 1 shower room. Cortijo Linea would be perfect for somebody looking for a large property with separate living area and close to amenities.