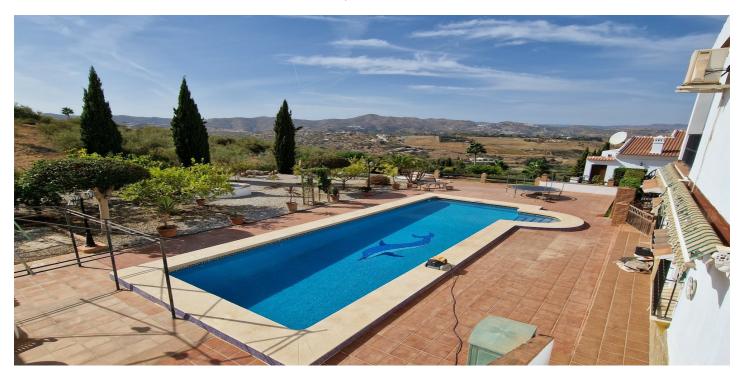

## Axarquía, Puente Don Manuel

Cortijo Linea sits at the top of a small urbanisation, within walking distance to the local village of Vinuela with all of its shops, bars and amenities. The plot is walled and gated at the front and there is off road parking for several cars, a double car port and a garage. The plot is made up of terraces, seating areas, a fully irrigated garden area and a large 15m pool with roman steps and a pool side shower. The house comprises of a small entrance porch that leads into a large open plan kitchen/lounge area with a vaulted and beamed ceiling. The kitchen has plenty of units and a granite worktop and the lounge has AC, ceiling fans and a double wooden door out onto a terrace. There are 3 double size bedrooms on this upper level with fans and AC units. The master bedroom has an en suite shower room and also a walk in wardrobe. On the lower level there is a separate living area with a kitchen, lounge, 2 double size bedrooms and 1 bathroom and 1 shower room. Cortijo Linea would be perfect for somebody looking for a large property with separate living area and close to amenities.