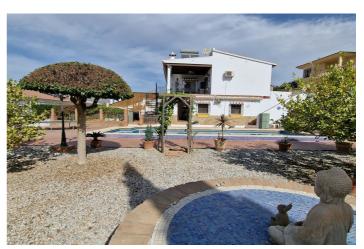

## Axarquía, Puente Don Manuel

Cortijo Linea sits at the top of a small urbanisation, within walking distance to the local village of Vinuela with all of its shops, bars and amenities. The plot is walled and gated at the front and there is off road parking for several cars, a double car port and a garage. The plot is made up of terraces, seating areas, a fully irrigated garden area and a large 15m pool with roman steps and a pool side shower. The house comprises of a small entrance porch that leads into a large open plan kitchen/lounge area with a vaulted and beamed ceiling. The kitchen has plenty of units and a granite worktop and the lounge has AC, ceiling fans and a double wooden door out onto a terrace. There are 3 double size bedrooms on this upper level with fans and AC units. The master bedroom has an en suite shower room and also a walk in wardrobe. On the lower level there is a separate living area with a kitchen, lounge, 2 double size bedrooms and 1 bathroom and 1 shower room. Cortijo Linea would be perfect for somebody looking for a large property with separate living area and close to amenities.