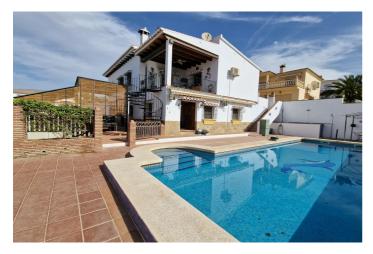

## Axarquía, Puente Don Manuel

Cortijo Linea se encuentra en lo alto de una pequeña urbanización, a poca distancia del pueblo local de Viñuela con todas sus tiendas, bares y servicios. La parcela está amurallada y cerrada en la parte delantera y hay aparcamiento exterior para varios coches, una zona de aparcamiento doble y un garaje. La parcela se compone de terrazas, zonas de estar, una zona ajardinada totalmente irrigada y una gran piscina de 15 m con escalera romana y ducha junto a la piscina. La casa consta de un pequeño porche de entrada que conduce a una gran cocina/salón de planta abierta con techo abovedado y vigas. La cocina tiene muchos muebles y encimera de granito y el salón tiene aire acondicionado, ventiladores de techo y una puerta doble de madera que da a la terraza. Hay 3 habitaciones dobles en este nivel superior con ventiladores y unidades de aire acondicionado. El dormitorio principal tiene un baño con ducha y vestidor. En el nivel inferior hay una sala de estar independiente con cocina, salón, 2 dormitorios dobles y 1 baño y 1 aseo con ducha. Cortijo Linea sería perfecto para alguien que busque una propiedad grande con sala de estar independiente y cerca de servicios.