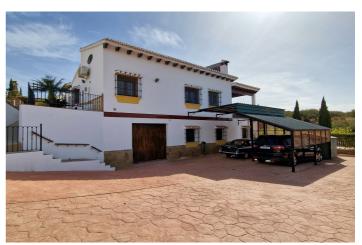

## Axarquía, Puente Don Manuel

Cortijo Linea se encuentra en lo alto de una pequeña urbanización, a poca distancia del pueblo local de Viñuela con todas sus tiendas, bares y servicios. La parcela está amurallada y cerrada en la parte delantera y hay aparcamiento exterior para varios coches, una zona de aparcamiento doble y un garaje. La parcela se compone de terrazas, zonas de estar, una zona ajardinada totalmente irrigada y una gran piscina de 15 m con escalera romana y ducha junto a la piscina. La casa consta de un pequeño porche de entrada que conduce a una gran cocina/salón de planta abierta con techo abovedado y vigas. La cocina tiene muchos muebles y encimera de granito y el salón tiene aire acondicionado, ventiladores de techo y una puerta doble de madera que da a la terraza. Hay 3 habitaciones dobles en este nivel superior con ventiladores y unidades de aire acondicionado. El dormitorio principal tiene un baño con ducha y vestidor. En el nivel inferior hay una sala de estar independiente con cocina, salón, 2 dormitorios dobles y 1 baño y 1 aseo con ducha. Cortijo Linea sería perfecto para alguien que busque una propiedad grande con sala de estar independiente y cerca de servicios.