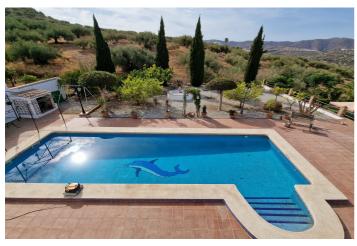

## Axarquía, Puente Don Manuel

Cortijo Linea se encuentra en lo alto de una pequeña urbanización, a poca distancia del pueblo local de Viñuela con todas sus tiendas, bares y servicios. La parcela está amurallada y cerrada en la parte delantera y hay aparcamiento exterior para varios coches, una zona de aparcamiento doble y un garaje. La parcela se compone de terrazas, zonas de estar, una zona ajardinada totalmente irrigada y una gran piscina de 15 m con escalera romana y ducha junto a la piscina. La casa consta de un pequeño porche de entrada que conduce a una gran cocina/salón de planta abierta con techo abovedado y vigas. La cocina tiene muchos muebles y encimera de granito y el salón tiene aire acondicionado, ventiladores de techo y una puerta doble de madera que da a la terraza. Hay 3 habitaciones dobles en este nivel superior con ventiladores y unidades de aire acondicionado. El dormitorio principal tiene un baño con ducha y vestidor. En el nivel inferior hay una sala de estar independiente con cocina, salón, 2 dormitorios dobles y 1 baño y 1 aseo con ducha. Cortijo Linea sería perfecto para alguien que busque una propiedad grande con sala de estar independiente y cerca de servicios.