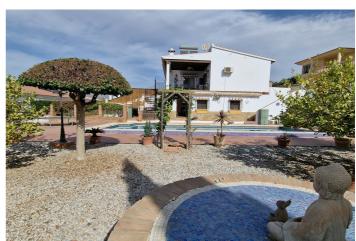

## Axarquía, Puente Don Manuel

Cortijo Linea se encuentra en lo alto de una pequeña urbanización, a poca distancia del pueblo local de Viñuela con todas sus tiendas, bares y servicios. La parcela está amurallada y cerrada en la parte delantera y hay aparcamiento exterior para varios coches, una zona de aparcamiento doble y un garaje. La parcela se compone de terrazas, zonas de estar, una zona ajardinada totalmente irrigada y una gran piscina de 15 m con escalera romana y ducha junto a la piscina. La casa consta de un pequeño porche de entrada que conduce a una gran cocina/salón de planta abierta con techo abovedado y vigas. La cocina tiene muchos muebles y encimera de granito y el salón tiene aire acondicionado, ventiladores de techo y una puerta doble de madera que da a la terraza. Hay 3 habitaciones dobles en este nivel superior con ventiladores y unidades de aire acondicionado. El dormitorio principal tiene un baño con ducha y vestidor. En el nivel inferior hay una sala de estar independiente con cocina, salón, 2 dormitorios dobles y 1 baño y 1 aseo con ducha. Cortijo Linea sería perfecto para alguien que busque una propiedad grande con sala de estar independiente y cerca de servicios.