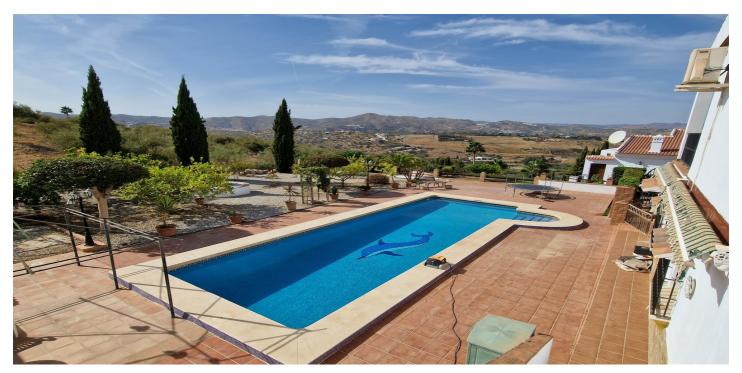

## Axarquía, Puente Don Manuel

Cortijo Linea se encuentra en lo alto de una pequeña urbanización, a poca distancia del pueblo local de Viñuela con todas sus tiendas, bares y servicios. La parcela está amurallada y cerrada en la parte delantera y hay aparcamiento exterior para varios coches, una zona de aparcamiento doble y un garaje. La parcela se compone de terrazas, zonas de estar, una zona ajardinada totalmente irrigada y una gran piscina de 15 m con escalera romana y ducha junto a la piscina. La casa consta de un pequeño porche de entrada que conduce a una gran cocina/salón de planta abierta con techo abovedado y vigas. La cocina tiene muchos muebles y encimera de granito y el salón tiene aire acondicionado, ventiladores de techo y una puerta doble de madera que da a la terraza. Hay 3 habitaciones dobles en este nivel superior con ventiladores y unidades de aire acondicionado. El dormitorio principal tiene un baño con ducha y vestidor. En el nivel inferior hay una sala de estar independiente con cocina, salón, 2 dormitorios dobles y 1 baño y 1 aseo con ducha. Cortijo Linea sería perfecto para alguien que busque una propiedad grande con sala de estar independiente y cerca de servicios.