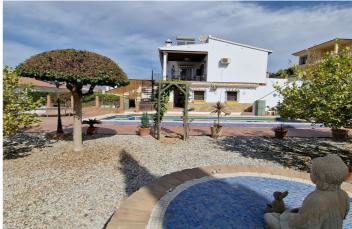

## Axarquía, Puente Don Manuel

Cortijo Linea sits at the top of a small urbanisation, within walking distance to the local village of Vinuela with all of its shops, bars and amenities. The plot is walled and gated at the front and there is off road parking for several cars, a double car port and a garage. The plot is made up of terraces, seating areas, a fully irrigated garden area and a large 15m pool with roman steps and a pool side shower. The house comprises of a small entrance porch that leads into a large open plan kitchen/lounge area with a vaulted and beamed ceiling. The kitchen has plenty of units and a granite worktop and the lounge has AC, ceiling fans and a double wooden door out onto a terrace. There are 3 double size bedrooms on this upper level with fans and AC units. The master bedroom has an en suite shower room and also a walk in wardrobe. On the lower level there is a separate living area with a kitchen, lounge, 2 double size bedrooms and 1 bathroom and 1 shower room. Cortijo Linea would be perfect for somebody looking for a large property with separate living area and close to amenities.