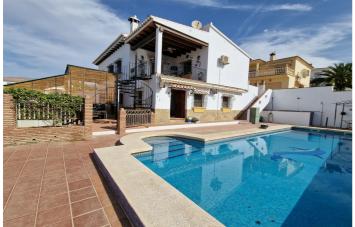

## Axarquía, Puente Don Manuel

Cortijo Linea sits at the top of a small urbanisation, within walking distance to the local village of Vinuela with all of its shops, bars and amenities. The plot is walled and gated at the front and there is off road parking for several cars, a double car port and a garage. The plot is made up of terraces, seating areas, a fully irrigated garden area and a large 15m pool with roman steps and a pool side shower. The house comprises of a small entrance porch that leads into a large open plan kitchen/lounge area with a vaulted and beamed ceiling. The kitchen has plenty of units and a granite worktop and the lounge has AC, ceiling fans and a double wooden door out onto a terrace. There are 3 double size bedrooms on this upper level with fans and AC units. The master bedroom has an en suite shower room and also a walk in wardrobe. On the lower level there is a separate living area with a kitchen, lounge, 2 double size bedrooms and 1 bathroom and 1 shower room. Cortijo Linea would be perfect for somebody looking for a large property with separate living area and close to amenities.