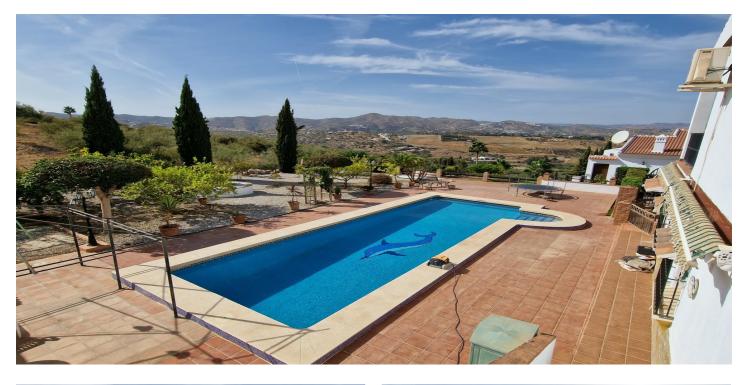

## Axarquía, Puente Don Manuel

Cortijo Linea sits at the top of a small urbanisation, within walking distance to the local village of Vinuela with all of its shops, bars and amenities. The plot is walled and gated at the front and there is off road parking for several cars, a double car port and a garage. The plot is made up of terraces, seating areas, a fully irrigated garden area and a large 15m pool with roman steps and a pool side shower. The house comprises of a small entrance porch that leads into a large open plan kitchen/lounge area with a vaulted and beamed ceiling. The kitchen has plenty of units and a granite worktop and the lounge has AC, ceiling fans and a double wooden door out onto a terrace. There are 3 double size bedrooms on this upper level with fans and AC units. The master bedroom has an en suite shower room and also a walk in wardrobe. On the lower level there is a separate living area with a kitchen, lounge, 2 double size bedrooms and 1 bathroom and 1 shower room. Cortijo Linea would be perfect for somebody looking for a large property with separate living area and close to amenities.