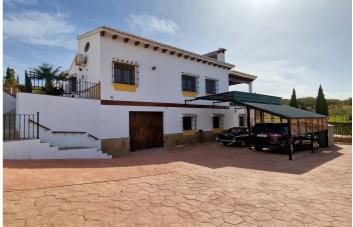

## Axarquía, Puente Don Manuel

Cortijo Linea sits at the top of a small urbanisation, within walking distance to the local village of Vinuela with all of its shops, bars and amenities. The plot is walled and gated at the front and there is off road parking for several cars, a double car port and a garage. The plot is made up of terraces, seating areas, a fully irrigated garden area and a large 15m pool with roman steps and a pool side shower. The house comprises of a small entrance porch that leads into a large open plan kitchen/lounge area with a vaulted and beamed ceiling. The kitchen has plenty of units and a granite worktop and the lounge has AC, ceiling fans and a double wooden door out onto a terrace. There are 3 double size bedrooms on this upper level with fans and AC units. The master bedroom has an en suite shower room and also a walk in wardrobe. On the lower level there is a separate living area with a kitchen, lounge, 2 double size bedrooms and 1 bathroom and 1 shower room. Cortijo Linea would be perfect for somebody looking for a large property with separate living area and close to amenities.