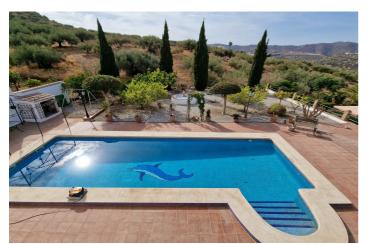

## Axarquía, Puente Don Manuel

Cortijo Linea sits at the top of a small urbanisation, within walking distance to the local village of Vinuela with all of its shops, bars and amenities. The plot is walled and gated at the front and there is off road parking for several cars, a double car port and a garage. The plot is made up of terraces, seating areas, a fully irrigated garden area and a large 15m pool with roman steps and a pool side shower. The house comprises of a small entrance porch that leads into a large open plan kitchen/lounge area with a vaulted and beamed ceiling. The kitchen has plenty of units and a granite worktop and the lounge has AC, ceiling fans and a double wooden door out onto a terrace. There are 3 double size bedrooms on this upper level with fans and AC units. The master bedroom has an en suite shower room and also a walk in wardrobe. On the lower level there is a separate living area with a kitchen, lounge, 2 double size bedrooms and 1 bathroom and 1 shower room. Cortijo Linea would be perfect for somebody looking for a large property with separate living area and close to amenities.