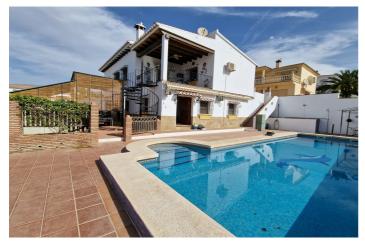

## Axarquía, Puente Don Manuel

Cortijo Linea sits at the top of a small urbanisation, within walking distance to the local village of Vinuela with all of its shops, bars and amenities. The plot is walled and gated at the front and there is off road parking for several cars, a double car port and a garage. The plot is made up of terraces, seating areas, a fully irrigated garden area and a large 15m pool with roman steps and a pool side shower. The house comprises of a small entrance porch that leads into a large open plan kitchen/lounge area with a vaulted and beamed ceiling. The kitchen has plenty of units and a granite worktop and the lounge has AC, ceiling fans and a double wooden door out onto a terrace. There are 3 double size bedrooms on this upper level with fans and AC units. The master bedroom has an en suite shower room and also a walk in wardrobe. On the lower level there is a separate living area with a kitchen, lounge, 2 double size bedrooms and 1 bathroom and 1 shower room. Cortijo Linea would be perfect for somebody looking for a large property with separate living area and close to amenities.