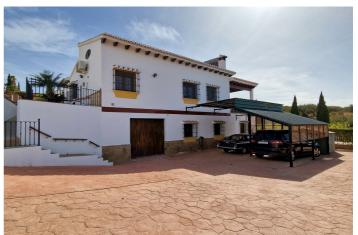

## Axarquía, Puente Don Manuel

Cortijo Linea sits at the top of a small urbanisation, within walking distance to the local village of Vinuela with all of its shops, bars and amenities. The plot is walled and gated at the front and there is off road parking for several cars, a double car port and a garage. The plot is made up of terraces, seating areas, a fully irrigated garden area and a large 15m pool with roman steps and a pool side shower. The house comprises of a small entrance porch that leads into a large open plan kitchen/lounge area with a vaulted and beamed ceiling. The kitchen has plenty of units and a granite worktop and the lounge has AC, ceiling fans and a double wooden door out onto a terrace. There are 3 double size bedrooms on this upper level with fans and AC units. The master bedroom has an en suite shower room and also a walk in wardrobe. On the lower level there is a separate living area with a kitchen, lounge, 2 double size bedrooms and 1 bathroom and 1 shower room. Cortijo Linea would be perfect for somebody looking for a large property with separate living area and close to amenities.