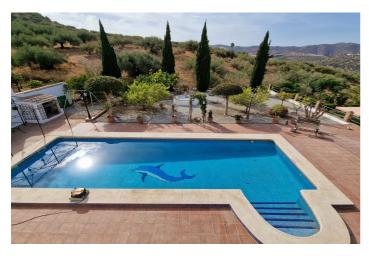

## Axarquía, Puente Don Manuel

Cortijo Linea sits at the top of a small urbanisation, within walking distance to the local village of Vinuela with all of its shops, bars and amenities. The plot is walled and gated at the front and there is off road parking for several cars, a double car port and a garage. The plot is made up of terraces, seating areas, a fully irrigated garden area and a large 15m pool with roman steps and a pool side shower. The house comprises of a small entrance porch that leads into a large open plan kitchen/lounge area with a vaulted and beamed ceiling. The kitchen has plenty of units and a granite worktop and the lounge has AC, ceiling fans and a double wooden door out onto a terrace. There are 3 double size bedrooms on this upper level with fans and AC units. The master bedroom has an en suite shower room and also a walk in wardrobe. On the lower level there is a separate living area with a kitchen, lounge, 2 double size bedrooms and 1 bathroom and 1 shower room. Cortijo Linea would be perfect for somebody looking for a large property with separate living area and close to amenities.