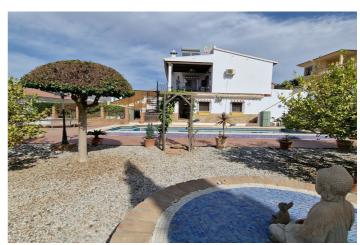

## Axarquía, Puente Don Manuel

Cortijo Linea sits at the top of a small urbanisation, within walking distance to the local village of Vinuela with all of its shops, bars and amenities. The plot is walled and gated at the front and there is off road parking for several cars, a double car port and a garage. The plot is made up of terraces, seating areas, a fully irrigated garden area and a large 15m pool with roman steps and a pool side shower. The house comprises of a small entrance porch that leads into a large open plan kitchen/lounge area with a vaulted and beamed ceiling. The kitchen has plenty of units and a granite worktop and the lounge has AC, ceiling fans and a double wooden door out onto a terrace. There are 3 double size bedrooms on this upper level with fans and AC units. The master bedroom has an en suite shower room and also a walk in wardrobe. On the lower level there is a separate living area with a kitchen, lounge, 2 double size bedrooms and 1 bathroom and 1 shower room. Cortijo Linea would be perfect for somebody looking for a large property with separate living area and close to amenities.