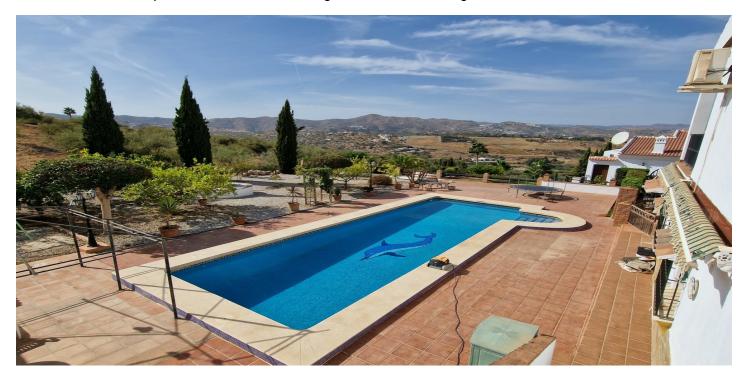

## Axarquía, Puente Don Manuel

Cortijo Linea sits at the top of a small urbanisation, within walking distance to the local village of Vinuela with all of its shops, bars and amenities. The plot is walled and gated at the front and there is off road parking for several cars, a double car port and a garage. The plot is made up of terraces, seating areas, a fully irrigated garden area and a large 15m pool with roman steps and a pool side shower. The house comprises of a small entrance porch that leads into a large open plan kitchen/lounge area with a vaulted and beamed ceiling. The kitchen has plenty of units and a granite worktop and the lounge has AC, ceiling fans and a double wooden door out onto a terrace. There are 3 double size bedrooms on this upper level with fans and AC units. The master bedroom has an en suite shower room and also a walk in wardrobe. On the lower level there is a separate living area with a kitchen, lounge, 2 double size bedrooms and 1 bathroom and 1 shower room. Cortijo Linea would be perfect for somebody looking for a large property with separate living area and close to amenities.