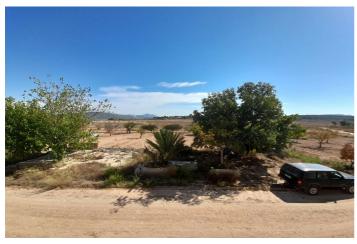

## Vinalopó Medio, Pinoso/El Pinós

This property is located on the border between Pinoso and Jumilla, it belongs to Jumilla and therefore to the Murcia region, but it is actually closer to Pinoso. The property consists of a large old country house, spread over two floors. This house needs reform to modernize it, but due to its large surface it has many possibilities. It currently has a living room with fireplace, 3 bedrooms, a bathroom, kitchen and patio, and on the upper floor it has a large open space. Apart from the property there is a huge garage of almost 140 square meters. In front of the property there is a piece of land included in the price of 1,300 square meters. There is also the possibility of buying more land if you need it. Note: PLease note that between the main house and the garage there is a piece of land that does not belong to this property. We are specialists in the Costa Blanca and Costa Calida specialising in the Alicante and Murcia Inland regions with a particular emphasis on Elda, Pinoso, Aspe, Elche and surrounding areas. We are an established, well known and trusted company that has built a solid reputation amongst buyers and sellers since we began trading in 2004. We offer a complete service with no hidden charges or surprises, starting with sourcing the property, right through to completion, and an unrivalled after sales service which includes property management, building services, and general help and advice to make your new house a home. With a portfolio of well over 1400 properties for sale, we are confident that we can help, so just let us know your preferred property, budget and location, and we will do the rest.