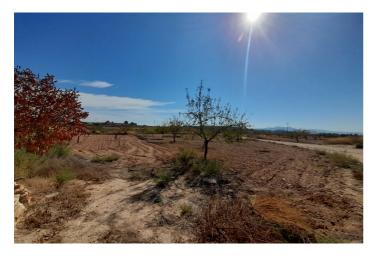

## Vinalopó Medio, Pinoso/El Pinós

This property is located on the border between Pinoso and Jumilla, it belongs to Jumilla and therefore to the Murcia region, but it is actually closer to Pinoso. The property consists of a large old country house, spread over two floors. This house needs reform to modernize it, but due to its large surface it has many possibilities. It currently has a living room with fireplace, 3 bedrooms, a bathroom, kitchen and patio, and on the upper floor it has a large open space. Apart from the property there is a huge garage of almost 140 square meters. In front of the property there is a piece of land included in the price of 1,300 square meters. There is also the possibility of buying more land if you need it. Note: PLease note that between the main house and the garage there is a piece of land that does not belong to this property. We are specialists in the Costa Blanca and Costa Calida specialising in the Alicante and Murcia Inland regions with a particular emphasis on Elda, Pinoso, Aspe, Elche and surrounding areas. We are an established, well known and trusted company that has built a solid reputation amongst buyers and sellers since we began trading in 2004. We offer a complete service with no hidden charges or surprises, starting with sourcing the property, right through to completion, and an unrivalled after sales service which includes property management, building services, and general help and advice to make your new house a home. With a portfolio of well over 1400 properties for sale, we are confident that we can help, so just let us know your preferred property, budget and location, and we will do the rest.