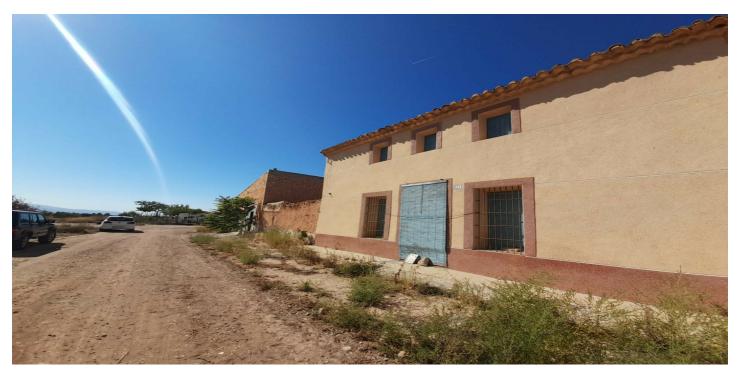

99.995€

Referenz: RS17976 Schlafzimmer: 4 Badezimmer: 1 Grundstücksgröße: 1.300m<sup>2</sup> Garten: 307m<sup>2</sup>

## Vinalopó Medio, Pinoso/El Pinós

This property is located on the border between Pinoso and Jumilla, it belongs to Jumilla and therefore to the Murcia region, but it is actually closer to Pinoso. The property consists of a large old country house, spread over two floors. This house needs reform to modernize it, but due to its large surface it has many possibilities. It currently has a living room with fireplace, 3 bedrooms, a bathroom, kitchen and patio, and on the upper floor it has a large open space. Apart from the property there is a huge garage of almost 140 square meters. In front of the property there is a piece of land included in the price of 1,300 square meters. There is also the possibility of buying more land if you need it. Note: PLease note that between the main house and the garage there is a piece of land that does not belong to this property. We are specialists in the Costa Blanca and Costa Calida specialising in the Alicante and Murcia Inland regions with a particular emphasis on Elda, Pinoso, Aspe, Elche and surrounding areas. We are an established, well known and trusted company that has built a solid reputation amongst buyers and sellers since we began trading in 2004. We offer a complete service with no hidden charges or surprises, starting with sourcing the property, right through to completion, and an unrivalled after sales service which includes property management, building services, and general help and advice to make your new house a home. With a portfolio of well over 1400 properties for sale, we are confident that we can help, so just let us know your preferred property, budget and location, and we will do the rest.