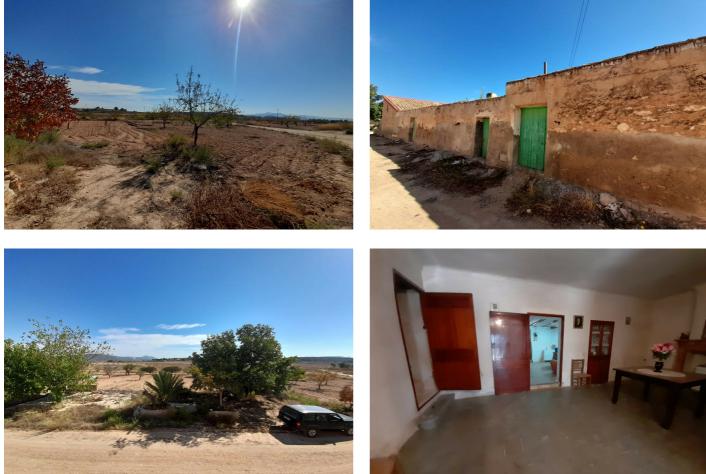

## Vinalopó Medio, Pinoso/El Pinós

This property is located on the border between Pinoso and Jumilla, it belongs to Jumilla and therefore to the Murcia region, but it is actually closer to Pinoso. The property consists of a large old country house, spread over two floors. This house needs reform to modernize it, but due to its large surface it has many possibilities. It currently has a living room with fireplace, 3 bedrooms, a bathroom, kitchen and patio, and on the upper floor it has a large open space. Apart from the property there is a huge garage of almost 140 square meters. In front of the property there is a piece of land included in the price of 1,300 square meters. There is also the possibility of buying more land if you need it. Note: PLease note that between the main house and the garage there is a piece of land that does not belong to this property. We are specialists in the Costa Blanca and Costa Calida specialising in the Alicante and Murcia Inland regions with a particular emphasis on Elda, Pinoso, Aspe, Elche and surrounding areas. We are an established, well known and trusted company that has built a solid reputation amongst buyers and sellers since we began trading in 2004. We offer a complete service with no hidden charges or surprises, starting with sourcing the property, right through to completion, and an unrivalled after sales service which includes property management, building services, and general help and advice to make your new house a home. With a portfolio of well over 1400 properties for sale, we are confident that we can help, so just let us know your preferred property, budget and location, and we will do the rest.