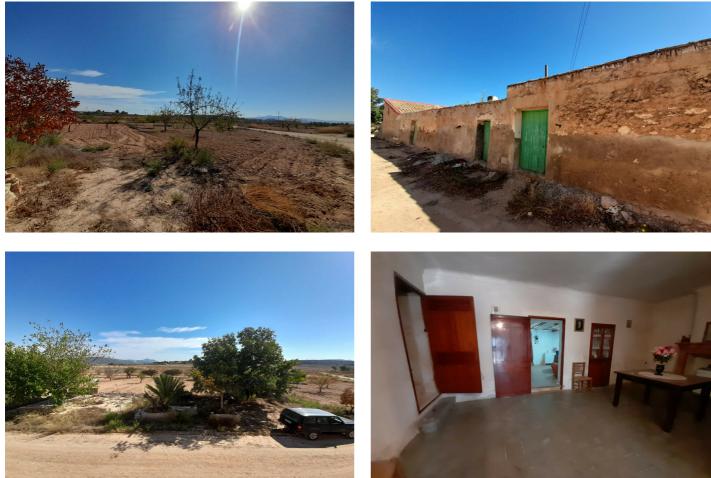

## Vinalopó Medio, Pinoso/El Pinós

This property is located on the border between Pinoso and Jumilla, it belongs to Jumilla and therefore to the Murcia region, but it is actually closer to Pinoso. The property consists of a large old country house, spread over two floors. This house needs reform to modernize it, but due to its large surface it has many possibilities. It currently has a living room with fireplace, 3 bedrooms, a bathroom, kitchen and patio, and on the upper floor it has a large open space. Apart from the property there is a huge garage of almost 140 square meters. In front of the property there is a piece of land included in the price of 1,300 square meters. There is also the possibility of buying more land if you need it. Note: PLease note that between the main house and the garage there is a piece of land that does not belong to this property. We are specialists in the Costa Blanca and Costa Calida specialising in the Alicante and Murcia Inland regions with a particular emphasis on Elda, Pinoso, Aspe, Elche and surrounding areas. We are an established, well known and trusted company that has built a solid reputation amongst buyers and sellers since we began trading in 2004. We offer a complete service with no hidden charges or surprises, starting with sourcing the property, right through to completion, and an unrivalled after sales service which includes property management, building services, and general help and advice to make your new house a home. With a portfolio of well over 1400 properties for sale, we are confident that we can help, so just let us know your preferred property, budget and location, and we will do the rest.