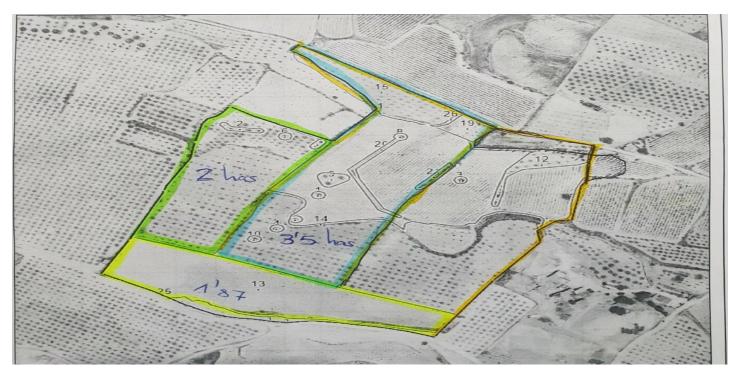

## 175.995€

Referenz: RS17995 Grundstücksgröße: 100.000m<sup>2</sup>

## Vinalopó Medio, Pinoso/El Pinós

Large legal building plot located a short distance from the town of Pinoso which offers all your day-to-day facilities. The plot can be built. The property currently comes with irrigation water for the entire plot (6 actions of irrigation water). About the electricity is near the plot. We are specialists in the Costa Blanca and Costa Calida specialising in the Alicante and Murcia Inland regions with a particular emphasis on Elda, Pinoso, Aspe, Elche and surrounding areas. We are an established, well known and trusted company that has built a solid reputation amongst buyers and sellers since we began trading in 2004. We offer a complete service with no hidden charges or surprises, starting with sourcing the property, right through to completion, and an unrivalled after sales service which includes property management, building services, and general help and advice to make your new house a home. With a portfolio of well over 1400 properties for sale, we are confident that we can help, so just let us know your preferred property, budget and location, and we will do the rest.